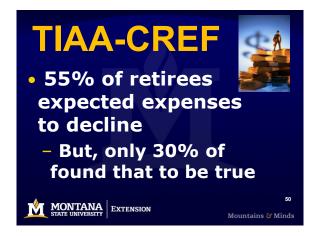

| Growth & Savings                                      |             |                         |  |  |
|-------------------------------------------------------|-------------|-------------------------|--|--|
| Savings<br>(Weekly)                                   | Age<br>25   | Age<br>35               |  |  |
| \$10                                                  | \$151,277   | \$64,582                |  |  |
| \$25                                                  | \$378,193   | \$161,456               |  |  |
| \$50                                                  | \$756,385   | \$322,911               |  |  |
| \$75                                                  | \$1,134,578 | \$484,367               |  |  |
| \$100