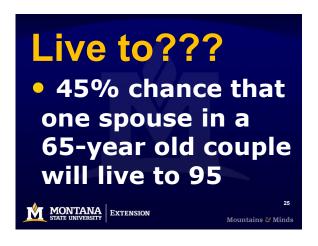

| Growth & Savings                                      |             |                         |  |  |
|-------------------------------------------------------|-------------|-------------------------|--|--|
| Savings<br>(Weekly)                                   | Age<br>25   | Age<br>35               |  |  |
| \$10                                                  | \$151,277   | \$64,582                |  |  |
| \$25                                                  | \$378,193   | \$161,456               |  |  |
| \$50                                                  | \$756,385   | \$322,911               |  |  |
| \$75                                                  | \$1,134,578 | \$484,367