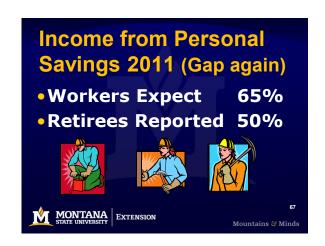

| Growth & Savings                                      |             |                         |  |  |
|-------------------------------------------------------|-------------|-------------------------|--|--|
| Savings<br>(Weekly)                                   | Age<br>25   | Age<br>35               |  |  |
| \$10                                                  | \$151,277   | \$64,582                |  |  |
| \$25                                                  | \$378,193   | \$161,456               |  |  |
| \$50                                                  | \$756,385   | \$322,911               |  |  |
| \$75                                                  | \$1,134,578 | \$484,367               |  |  |
| \$100                                                 | \$1,512,77