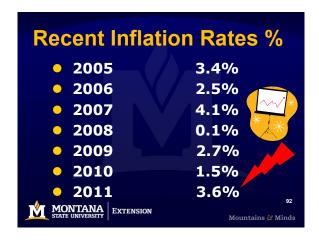

|  |  |
| \$25                                                        | \$9,141                  | \$4,118                 |  |  |
| \$50                                                        | \$18,283                 | \$8,237                 |  |  |
| \$75                                                        | \$27,424                 | \$12,355                |  |  |
| \$100                                                       | \$36,565                 | \$16,473                |  |  |
| \$200                                                       | \$73,100                 | \$32,947                |  |  |
| Assuming 8% rate of return; I  MONTANA STATE UNIVERSITY  EX | Pay Increases 3% TENSION | 73<br>Mountains & Minds |  |  |