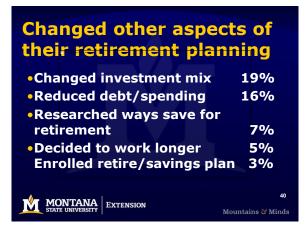

| Growth & Savings                                      |             |                         |  |  |
|-------------------------------------------------------|-------------|-------------------------|--|--|
| Savings<br>(Weekly)                                   | Age<br>25   | Age<br>35               |  |  |
| \$10                                                  | \$151,277   | \$64,582                |  |  |
| \$25                                                  | \$378,193   | \$161,456               |  |  |
| \$50                                                  | \$756,385   | \$322,911               |  |  |
| \$75                                                  | \$1,134,578 | \$484,367               |  |  |
| \$100