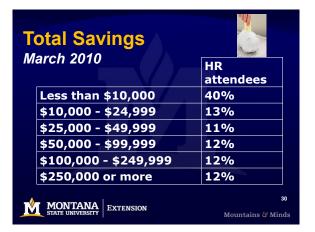

| Growth & Savings                                      |             |                         |  |  |
|-------------------------------------------------------|-------------|-------------------------|--|--|
| Savings<br>(Weekly)                                   | Age<br>25   | Age<br>35               |  |  |
| \$10                                                  | \$151,277   | \$64,582                |  |  |
| \$25                                                  | \$378,193   | \$161,456               |  |  |
| \$50                                                  | \$756,385   | \$322,911               |  |  |
| \$75                                                  | \$1,134,578 | \$484,367               |