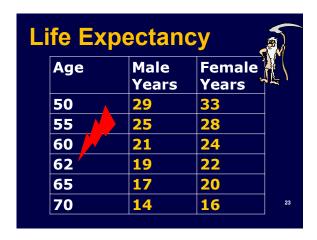

| Growth & Savings                                      |             |                         |  |  |
|-------------------------------------------------------|-------------|-------------------------|--|--|
| Savings<br>(Weekly)                                   | Age<br>25   | Age<br>35               |  |  |
| \$10                                                  | \$151,277   | \$64,582                |  |  |
| \$25                                                  | \$378,193   | \$161,456               |  |  |
| \$50                                                  | \$756,385   | \$322,911               |  |  |
| \$75                                                  | \$1,134,578 | \$484,367               |  |  |
| \$100                                                 | \$1,512,770 | \$645,822               |  |  |
| \$200                                                 | \$3,025,540 | \$1,291,645             |  |  |
| Assuming 8% rate of return  MONTANA  STATE UNIVERSITY | XTENSION    | 69<br>Mountains & Minds |  |  |

| Savings<br>(Weekly) | Age<br>40 | Age<br>50 |
|---------------------|-----------|-----------|
| \$10                | \$41,211  | \$14,995  |
| \$25                | \$103,028 | \$37,487  |
| \$50                | \$206,056 | \$74,975  |
| \$75                | \$309,084 | \$112,462 |
| \$100               | \$412,111 | \$149,950 |
| \$200               | \$824,223 | \$299,900 |

| Cost of One Year Delay Savings Age Age                                                       |           |                      |  |  |
|----------------------------------------------------------------------------------------------|-----------|----------------------|--|--|
| (Weekly)                                                                                     | 25        | 35                   |  |  |
| \$10                                                                                         | \$12,092  | \$5,448              |  |  |
| \$25                                                                                         | \$30,230  | \$13,619             |  |  |
| \$50                                                                                         | \$60,459  | \$27,238             |  |  |
| \$75                                                                                         | \$90,689  | \$40,857             |  |  |
| \$100                                                                                        | \$120,918 | \$54,476             |  |  |
| \$200                                                                                        | \$241,836 | \$108,953            |  |  |
| Assuming 8% rate of return; Pay Increases 3%  MONTANA EXTENSION  STATE UNIVERSITY  EXTENSION |           | 72 Mountains & Minds |  |  |

| Cost of One Year Delay                                      |                          |                         |  |  |
|-------------------------------------------------------------|--------------------------|-------------------------|--|--|
| Savings<br>(Weekly)                                         | Age<br>40                | Age<br>50               |  |  |
| \$10                                                        | \$3,657                  | \$1,647                 |  |  |
| \$25                                                        | \$9,141                  | \$4,118                 |  |  |
| \$50                                                        | \$18,283                 | \$8,237                 |  |  |
| \$75                                                        | \$27,424                 | \$12,355                |  |  |
| \$100                                                       | \$36,565                 | \$16,473                |  |  |
| \$200                                                       | \$73,100                 | \$32,947                |  |  |
| Assuming 8% rate of return; I  MONTANA STATE UNIVERSITY  EX | Pay Increases 3% TENSION | 73<br>Mountains & Minds |  |  |