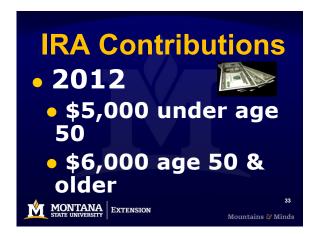

| Growth & Savings                                      |             |                         |  |  |
|-------------------------------------------------------|-------------|-------------------------|--|--|
| Savings<br>(Weekly)                                   | Age<br>25   | Age<br>35               |  |  |
| \$10                                                  | \$151,277   | \$64,582                |  |  |
| \$25                                                  | \$378,193   | \$161,456               |  |  |
| \$50                                                  | \$756,385   | \$322,911               |  |  |
| \$75                                                  | \$1,134,578 | \$484,367               |  |  |