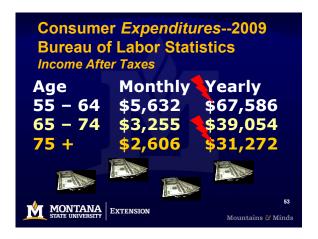

| Growth & Savings                                      |             |                         |  |  |
|-------------------------------------------------------|-------------|-------------------------|--|--|
| Savings<br>(Weekly)                                   | Age<br>25   | Age<br>35               |  |  |
| \$10                                                  | \$151,277   | \$64,582                |  |  |
| \$25                                                  | \$378,193   | \$161,456               |  |  |
| \$50                                                  | \$756,385   | \$322,911               |  |  |
| \$75                                                  | \$1,134,578 | \$484,367               |  |  |
| \$100