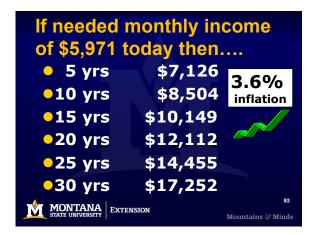

|  |  |
| \$25                                                        | \$9,141                  | \$4,118                 |  |  |
| \$50                                                        | \$18,283                 | \$8,237                 |  |  |
| \$75                                                        | \$27,424                 | \$12,355                |  |  |
| \$100                                                       | \$36,565                 | \$16,473                |  |  |
| \$200                                                       | \$73,100                 | \$32,947                |  |  |
| Assuming 8% rate of return; I  MONTANA STATE UNIVERSITY  EX | Pay Increases 3% TENSION | 73<br>Mountains & Minds |  |  |