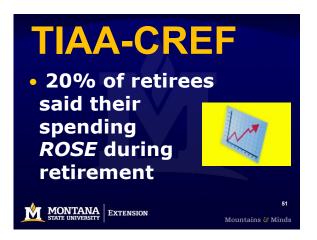

| Growth & Savings                                      |             |                         |  |  |
|-------------------------------------------------------|-------------|-------------------------|--|--|
| Savings<br>(Weekly)                                   | Age<br>25   | Age<br>35               |  |  |
| \$10                                                  | \$151,277   | \$64,582                |  |  |
| \$25                                                  | \$378,193   | \$161,456               |  |  |
| \$50                                                  | \$756,385   | \$322,911               |  |  |
| \$75                                                  | \$1,134,578 | \$484,367               |  |  |
| \$100