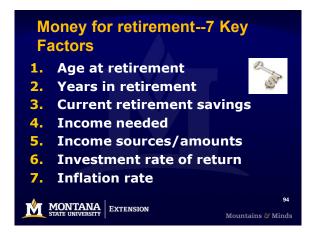

|  |  |
| \$25                                                        | \$9,141                  | \$4,118                 |  |  |
| \$50                                                        | \$18,283                 | \$8,237                 |  |  |
| \$75                                                        | \$27,424                 | \$12,355                |  |  |
| \$100                                                       | \$36,565                 | \$16,473                |  |  |
| \$200                                                       | \$73,100                 | \$32,947                |  |  |
| Assuming 8% rate of return; I  MONTANA STATE UNIVERSITY  EX | Pay Increases 3% TENSION | 73<br>Mountains & Minds |  |  |