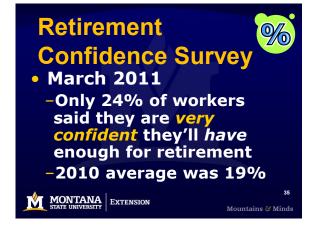

| Growth & Savings                                      |             |                         |  |  |
|-------------------------------------------------------|-------------|-------------------------|--|--|
| Savings<br>(Weekly)                                   | Age<br>25   | Age<br>35               |  |  |
| \$10                                                  | \$151,277   | \$64,582                |  |  |
| \$25                                                  | \$378,193   | \$161,456               |  |  |
| \$50                                                  | \$756,385   | \$322,911               |  |  |
| \$75                                                  | \$1,134,578 | \$484,367               |  |  |
| \$