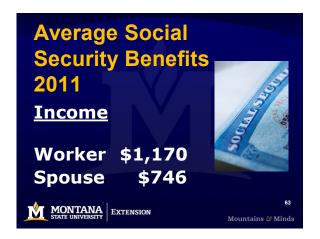

| Growth & Savings                                      |             |                         |  |  |
|-------------------------------------------------------|-------------|-------------------------|--|--|
| Savings<br>(Weekly)                                   | Age<br>25   | Age<br>35               |  |  |
| \$10                                                  | \$151,277   | \$64,582                |  |  |
| \$25                                                  | \$378,193   | \$161,456               |  |  |
| \$50                                                  | \$756,385   | \$322,911               |  |  |
| \$75                                                  | \$1,134,578 | \$484,367               |  |  |
| \$100                                                 | \$