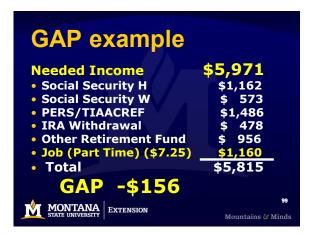

|  |  |
| \$25                                                        | \$9,141                  | \$4,118                 |  |  |
| \$50                                                        | \$18,283                 | \$8,237                 |  |  |
| \$75                                                        | \$27,424                 | \$12,355                |  |  |
| \$100                                                       | \$36,565                 | \$16,473                |  |  |
| \$200                                                       | \$73,100                 | \$32,947                |  |  |
| Assuming 8% rate of return; I  MONTANA STATE UNIVERSITY  EX | Pay Increases 3% TENSION | 73<br>Mountains & Minds |  |  |