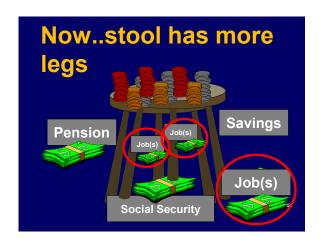

| Growth & Savings                                      |             |                         |  |  |
|-------------------------------------------------------|-------------|-------------------------|--|--|
| Savings<br>(Weekly)                                   | Age<br>25   | Age<br>35               |  |  |
| \$10                                                  | \$151,277   | \$64,582                |  |  |
| \$25                                                  | \$378,193   | \$161,456               |  |  |
| \$50                                                  | \$756,385   | \$322,911               |  |  |
| \$75                                                  | \$1,134,578 | \$484,367               |  |  |
| \$100