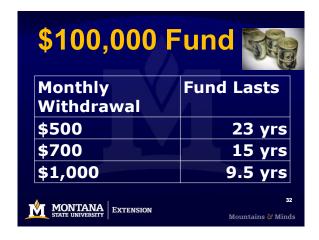

| Growth & Savings                                      |             |                         |  |  |
|-------------------------------------------------------|-------------|-------------------------|--|--|
| Savings<br>(Weekly)                                   | Age<br>25   | Age<br>35               |  |  |
| \$10                                                  | \$151,277   | \$64,582                |  |  |
| \$25                                                  | \$378,193   | \$161,456               |  |  |
| \$50                                                  | \$756,385   | \$322,911               |  |  |
| \$75                                                  | \$1,134,578 | \$484,367               |  |