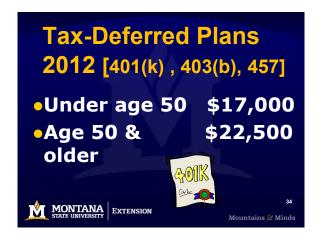

| Growth & Savings                                      |             |                         |  |  |
|-------------------------------------------------------|-------------|-------------------------|--|--|
| Savings<br>(Weekly)                                   | Age<br>25   | Age<br>35               |  |  |
| \$10                                                  | \$151,277   | \$64,582                |  |  |
| \$25                                                  | \$378,193   | \$161,456               |  |  |
| \$50                                                  | \$756,385   | \$322,911               |  |  |
| \$75                                                  | \$1,134,578 | \$484,367               |  |  |
|