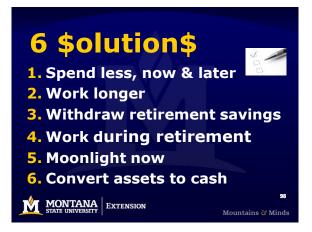

|  |  |
| \$25                                                        | \$9,141                  | \$4,118                 |  |  |
| \$50                                                        | \$18,283                 | \$8,237                 |  |  |
| \$75                                                        | \$27,424                 | \$12,355                |  |  |
| \$100                                                       | \$36,565                 | \$16,473                |  |  |
| \$200                                                       | \$73,100                 | \$32,947                |  |  |
| Assuming 8% rate of return; I  MONTANA STATE UNIVERSITY  EX | Pay Increases 3% TENSION | 73<br>Mountains & Minds |  |  |