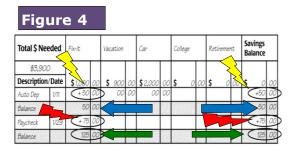

# **Recording a Savings Deposit**

Recording a Deposit --Split Among Goals\_\_\_\_

| Total \$ Needed  | Fix-it       |    | Vacation |    | Car     |    | College | Retiremen | t  |    | ings<br>ance |   |
|------------------|--------------|----|----------|----|---------|----|---------|-----------|----|----|--------------|---|
| \$3,900          |              | П  |          |    |         |    |         |           |    |    |              |   |
| Description/Date | \$1,000      | 00 | \$ 900   | 00 | \$2,000 | 00 | \$ 00   | Dr. 3     | 00 | \$ | 0            | 0 |
| Auto Dep 1/11    | +50          | 00 | 00       | 00 | 00      | 00 |         | 7         | >  |    | +50          | 0 |
| Balance          | 2 50         | 00 | 3        |    | 3       |    |         |           | 1  |    | 50           | 0 |
| Paycheck 1/29    | + 75         | 00 | +55      | 00 | +20     | 00 |         |           |    | 2  | +150         | 0 |
| Balance          | <b>C</b> 125 | 00 | 55       | 00 | 20      | 00 |         |           |    | 7  | 200          | 0 |