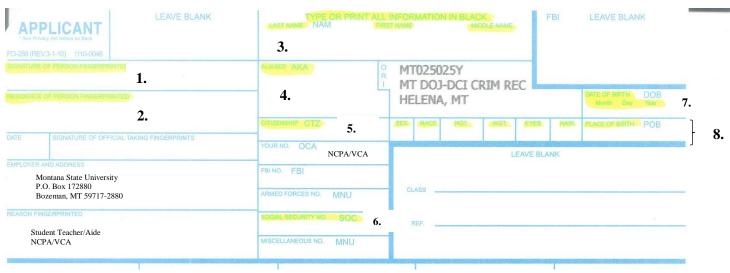

## HOW TO COMPLETE FINGERPRINT CARD

Be sure the following highlighted information is completed on the applicant fingerprint card. The Department of Justice specifically requests the items be filled in as listed in numbers 1 - 8 below.

- 1. Your Signature
- 2. Current Address: Full Street Number & Name, City, State, & Zip
- 3. Your Full Name. Ex: Robinson, Marilyn S. Print your name clearly to ensure it isn't spelled incorrectly during processing.
- 4. Aliases: Maiden Name, or any other names used previously. No need to list: Peggy for Margaret, or Liz for Elizabeth, or Jack for John, etc.
- 5. Citizenship: USA or Foreign Country
- 6. Social Security Number: 123-45-6789
- 7. Date of Birth: mm/dd/yyyy

| l | )  |   |  |
|---|----|---|--|
| 7 | ١. |   |  |
| L | ,  | ٠ |  |
|   |    |   |  |

| SEX         | RACE                                  | HGT           | WGT              | EYES             | HAIR             |
|-------------|---------------------------------------|---------------|------------------|------------------|------------------|
| M = Male    | I = American Indian or AK native      | Digits only:  | Round to pounds: | Black = BLK      | Bald = BLD       |
| F = Female  | A = Asia or Pacific Island, India     | 5' 7" = 507   | 95# = 095        | Blue = BLU       | Black = BLK      |
| U = Unknown | B = Black                             | Unknown = 000 | 186# = 186       | Brown = BRO      | Blond = BLN      |
|             | W = White, Caucasian                  |               |                  | Gray = GRY       | Brown = BRO      |
|             | U = Unknown                           |               |                  | Green = GRN      | Gray = GRY       |
|             | Hispanic = use most similar race code |               |                  | Hazel = HAZ      | Orange = ONG     |
|             |                                       |               |                  | Multicolor = MUL | Purple = PLE     |
|             |                                       |               |                  | Unknown = XXX    | Red/Auburn = RED |
|             |                                       |               |                  |                  | Sandy = SDY      |
|             |                                       |               |                  |                  | White = WHI      |
|             |                                       |               |                  |                  | Unknown = XXX    |