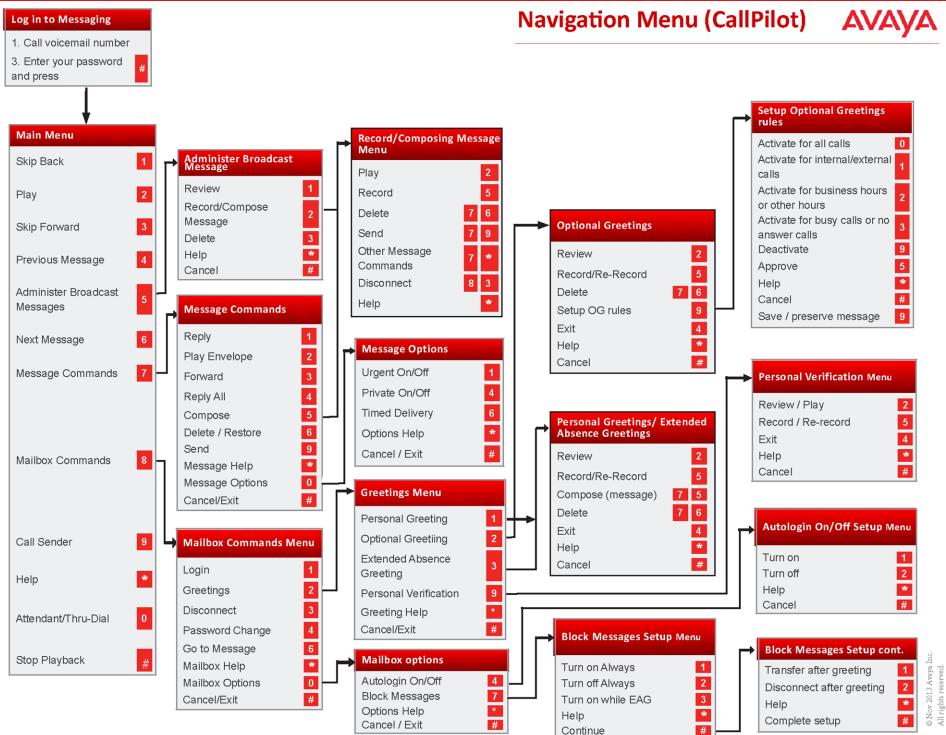

## Quick Reference Guide for Avaya Aura Messaging at MSU

### PHONE

| Message List          |     |
|-----------------------|-----|
| Skip Back             | 1   |
| Play                  | 2   |
| Skip Forward          | 3   |
| Previous Message      | 4   |
|                       |     |
| Next Message          | 6   |
| Message Commands      | 7   |
| Mailbox Commands      | 8   |
| Call Sender           | 9   |
| Attendant/Thru dial   | 0   |
| Stop Playback         | #   |
|                       |     |
|                       |     |
|                       |     |
|                       |     |
| Messages Command Menu |     |
| Reply                 | 7–1 |
| Play Envelope         | 7–2 |
| Forward               | 7–3 |
| Send                  | 7-9 |
| Message Options       | 7–0 |

# **PHONE (Continued)**

| Message Options       |           |
|-----------------------|-----------|
| Urgent On/Off         | 7-0-1     |
| Private On/Off        | 7-0-4     |
| Timed Delivery        | 7-0-6     |
| Mailbox Commands      |           |
| Login                 | 8-1       |
| Greetings             | 8-2       |
| Disconnect            | 8-3       |
| Password Change       | 8-4       |
| Go to Message         | 8-6       |
| Mailbox options       | 8-0       |
| Greetings             |           |
| Personal              | 8-2-1     |
| Optional              | 8-2-2     |
| Extended Absence      | 8-2-3     |
| Personal Verification | 8-2-9     |
| Greeting Commands     |           |
| Review                | 8-2-1-2   |
| Record/Re-record      | 8–2–1–5   |
| Delete                | 8-2-1-7-6 |
| Exit                  | 8-2-1-4   |
| Personal Verification |           |
| Review/Play           | 8-2-9-2   |
| Record/Rerecord       | 8–2–9–5   |
| Exit                  | 8-2-9-4   |
| Mailbox Options       |           |
| Auto login On/Off     | 8-0-4     |
| Block Messages        | 8-0-7     |
| Auto Login            |           |
| Turn On               | 8-0-4-1   |
| Turn Off              | 8-0-4-2   |

## **PHONE (Continued)**

| Block Messages            |         |
|---------------------------|---------|
| Turn on Always            | 8-0-7-1 |
| Tull of Always            | 8-0-7-1 |
| Turn off Always           | 8-0-7-2 |
| Turn on with EAG          | 8-0-7-3 |
| Continue Configuration    | #       |
| Transfer after greeting   | 1       |
| Disconnect after greeting | 2       |
| Complete setup            | #       |
| Hints/Tips                |         |
| Help                      | *       |
| Cancel/Previous menu      | #       |