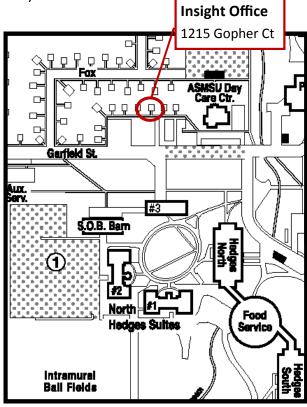

## **Insight Alcohol and Drug Assistance Center**

## 1215 Gopher Ct | (406) 994-5937 | insight@montana.edu

How to sign up for the Insight Alcohol or Drug education course assigned to you through the Student Conduct process:

- Visit the Insight Office at 1215 Gopher Ct (in Family and Graduate Housing near the ASMSU Day Care and North Hedges).
- Sign up for a course before your sanction deadline that works for your schedule. Insight is offered Tuesday and Wednesday evenings from 5-9pm.
- Pay for your course in full (no partial payments accepted) at Student Health Service's cashier window (Swingle Building, east of the SUB).