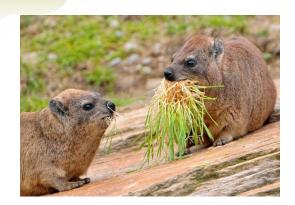

#### Predator protection

sentry duty with other males. Watch for and identify other animals that want to eat us. (Must be able to give vocal warning chirps)

#### Access to females

Our grazing grounds frequently overlap with nearby female colonies allowing you to interact with and possibly mate with females and become a resident

Warning: Females have as much testosterone as males and may be aggressive. Take extreme caution during pregnancy