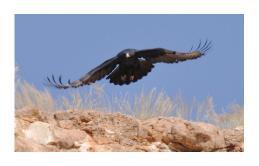

#### Predator protection

sentry duty with other males. Watch for and identify other animals that want to eat us. (Must be able to give vocal warning chirps)

Predators to watch for includes eagles, jackals, wild dogs, lepords, cheetas, big birds. But not humans, they have food and the above predators don't like them.

Only singing males get to mate

The Roaming Cappies