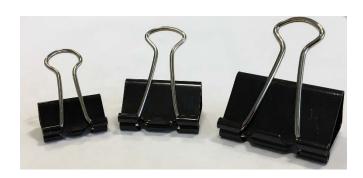

The goal is to produce all three types of binder clips, wire and sheet metal, with only little changes

After the design process, the students will write the timing chart for the servo slides and simulate the production of the parts in bNX (proprietary Bihler software).