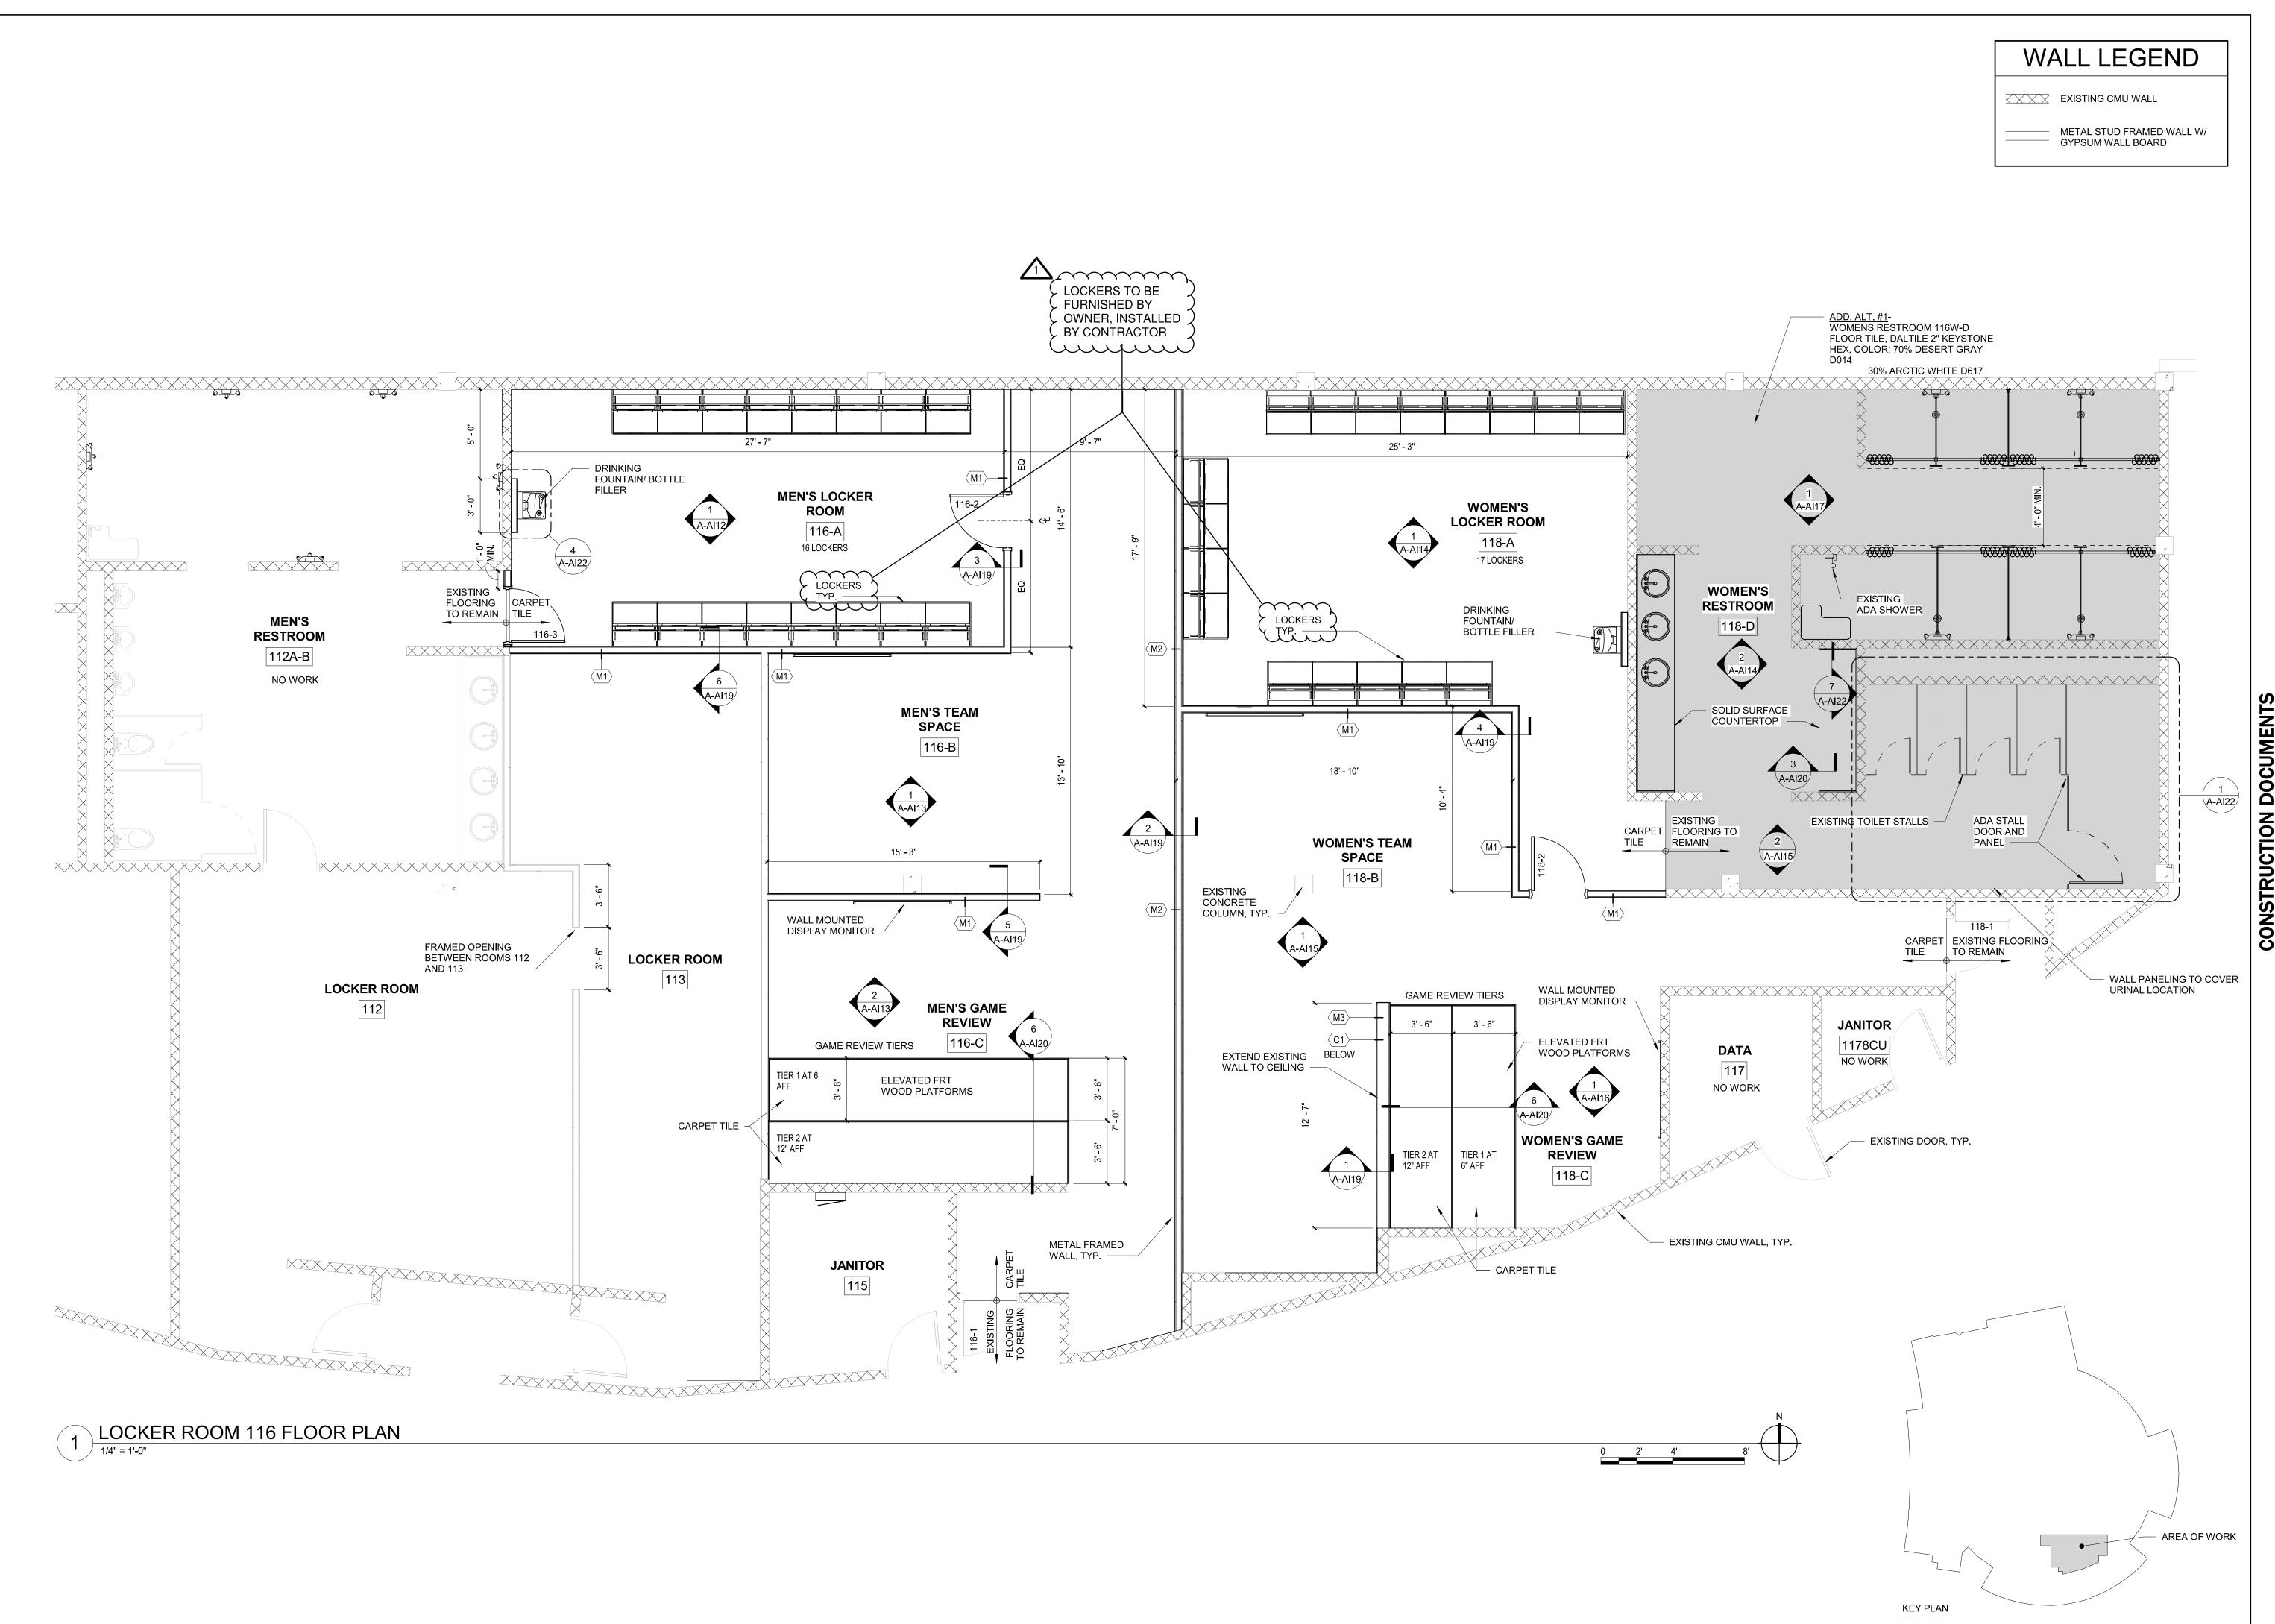

Item 1: Existing Space 3D scan

A scan using Matterport 3D camera of existing conditions for the locker room 116 and adjacent spaces is available at <a href="https://my.matterport.com/show/?m=v84xUnBJLap">https://my.matterport.com/show/?m=v84xUnBJLap</a>

Item 4: Amendments to the Drawings

- 1. Sheets A-AI10, A-AI12, A-AI14
  - a. Reference to Lockers added: LOCKERS TO BE FURNISHED BY OWNER, INSTALLED BY CONTRACTOR

Item 5: Bidders Questions:

- Is there an anticipated Start Date and Anticipated Completion Date?
   Answer: A notice to proceed will be issued as soon as the city's plan review is complete. The due date for the city's first round of review 4/10/23. Depending on whether they have comments, an additional submission may be required. Completion date is August 16, 2023.
- 2. Is there an Estimated Value or budget for this project?