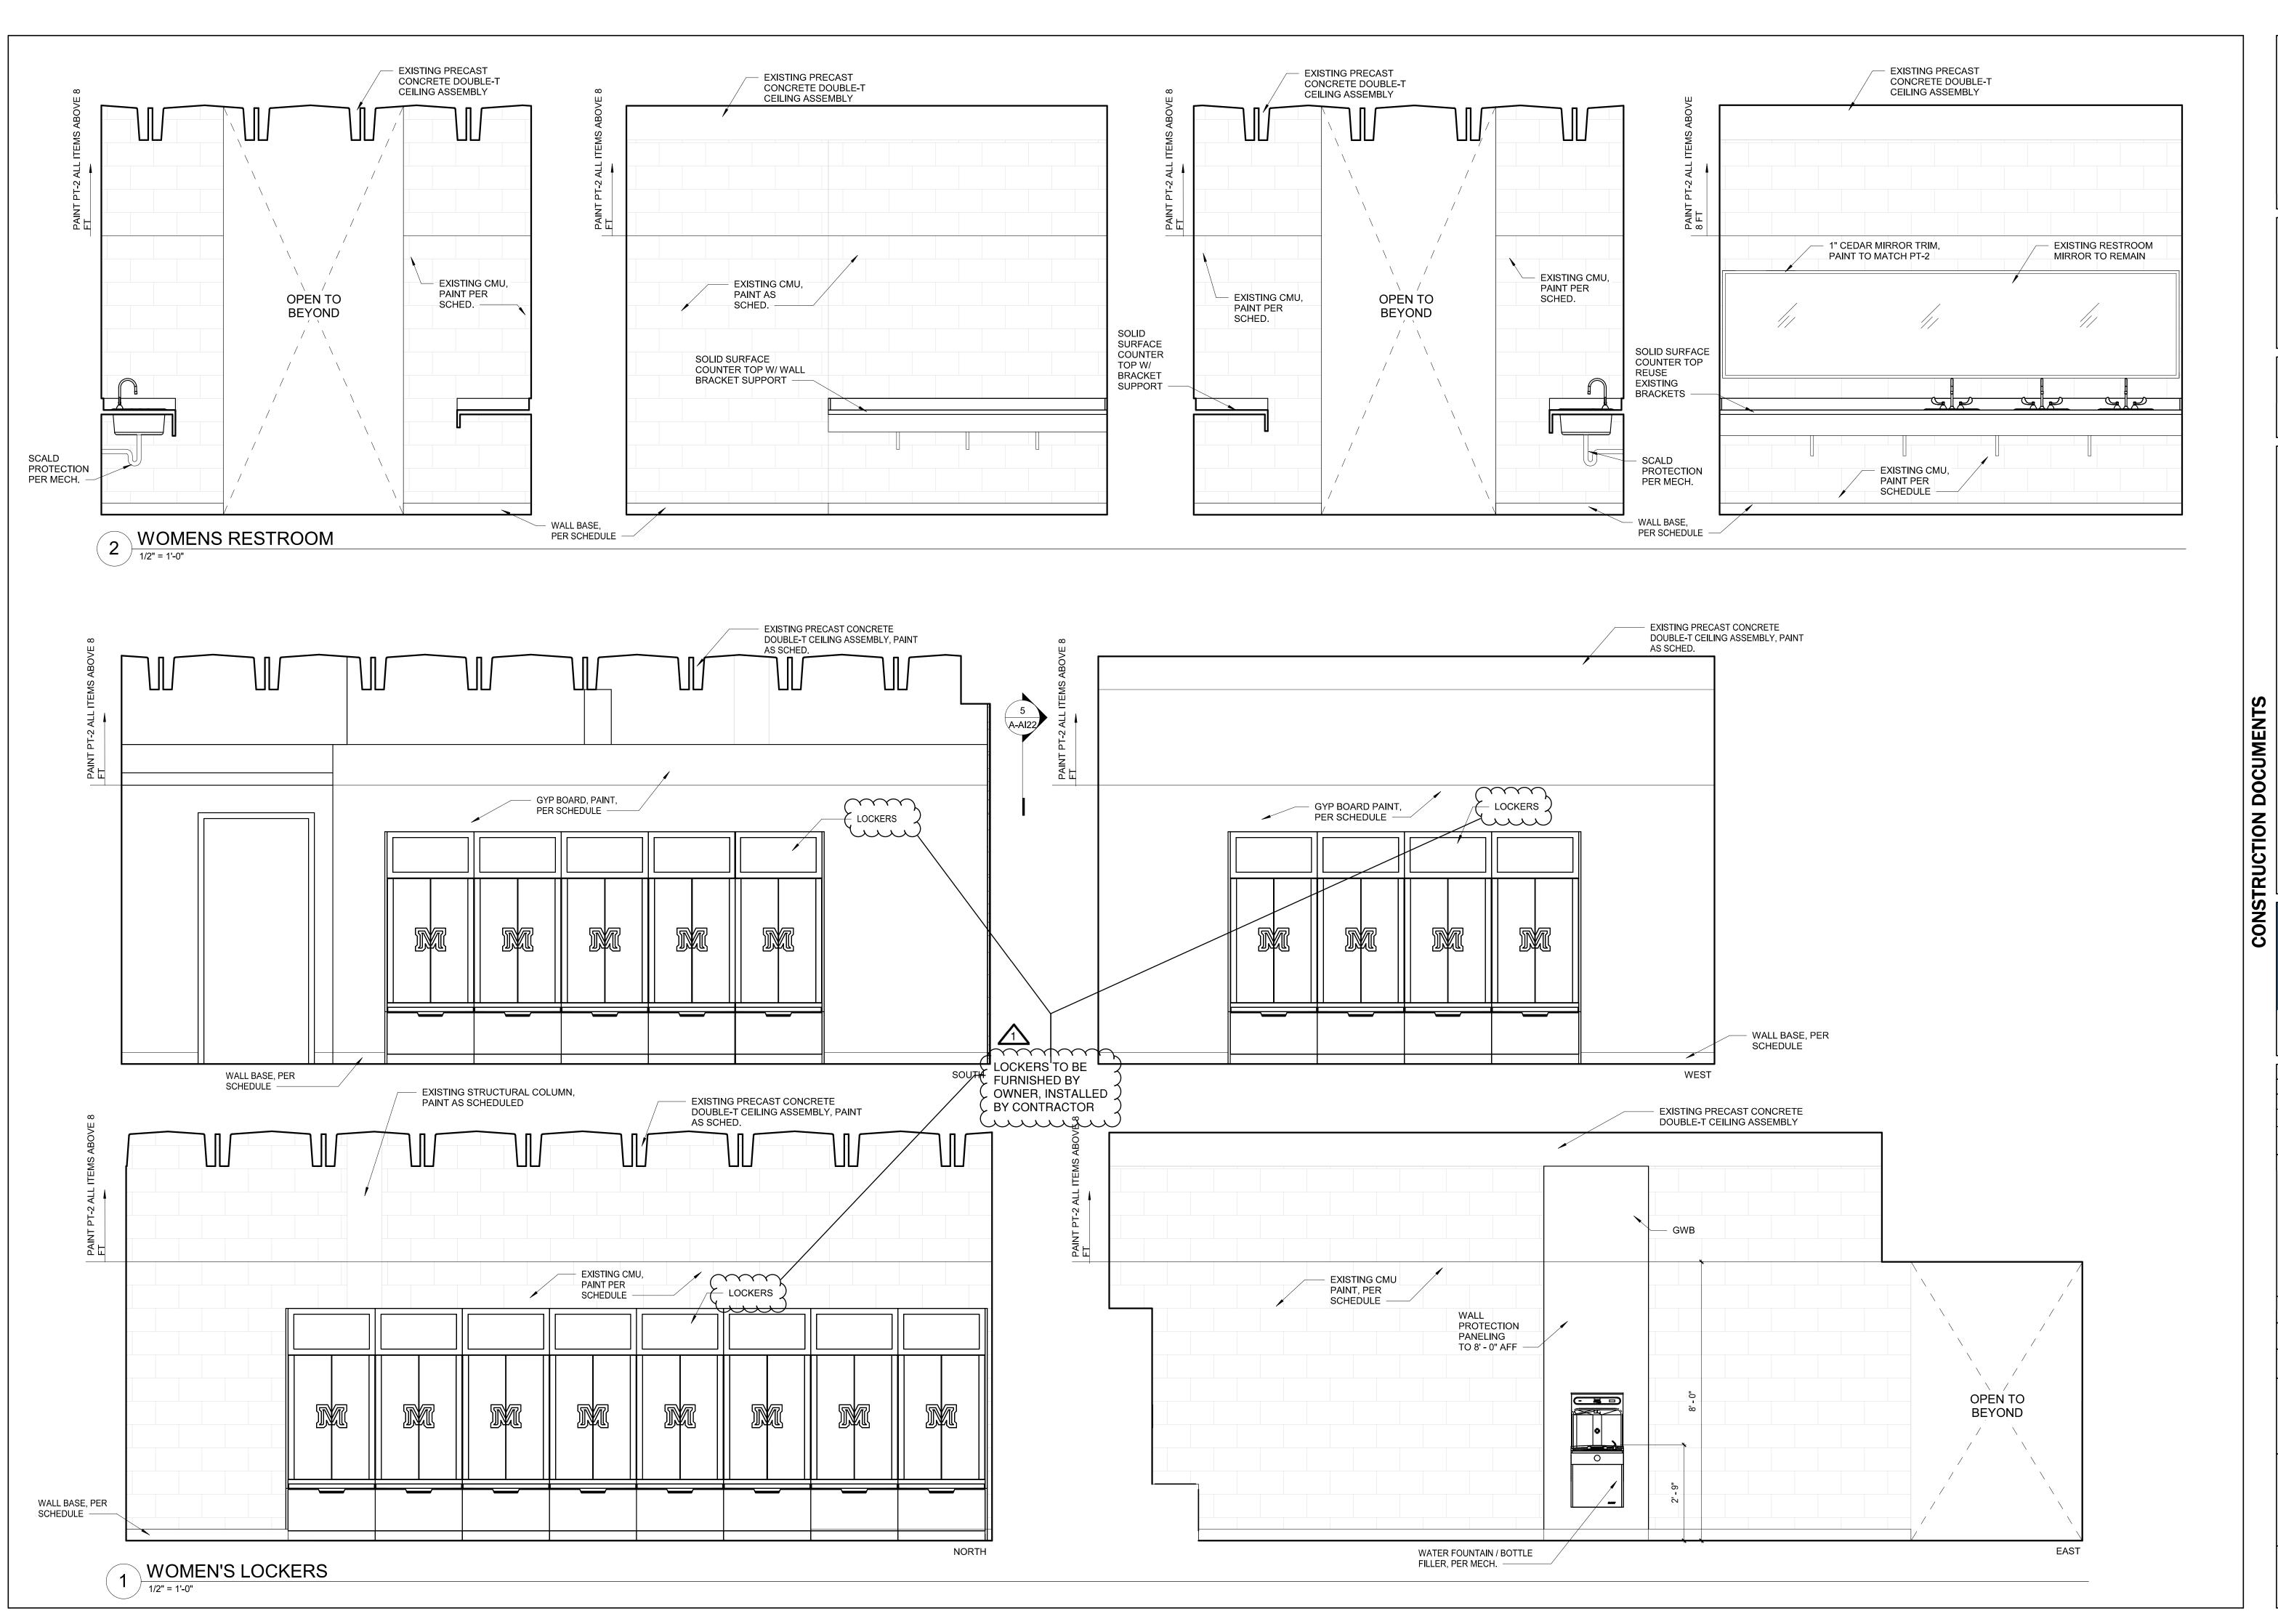

Item 4: Amendments to the Drawings

- 1. Sheets A-AI10, A-AI12, A-AI14
  - a. Reference to Lockers added: LOCKERS TO BE FURNISHED BY OWNER, INSTALLED BY CONTRACTOR

Item 5: Bidders Questions:

- Is there an anticipated Start Date and Anticipated Completion Date?
   Answer: A notice to proceed will be issued as soon as the city's plan review is complete. The due date for the city's first round of review 4/10/23. Depending on whether they have comments, an additional submission may be required. Completion date is August 16, 2023.
- 2. Is there an Estimated Value or budget for this project?