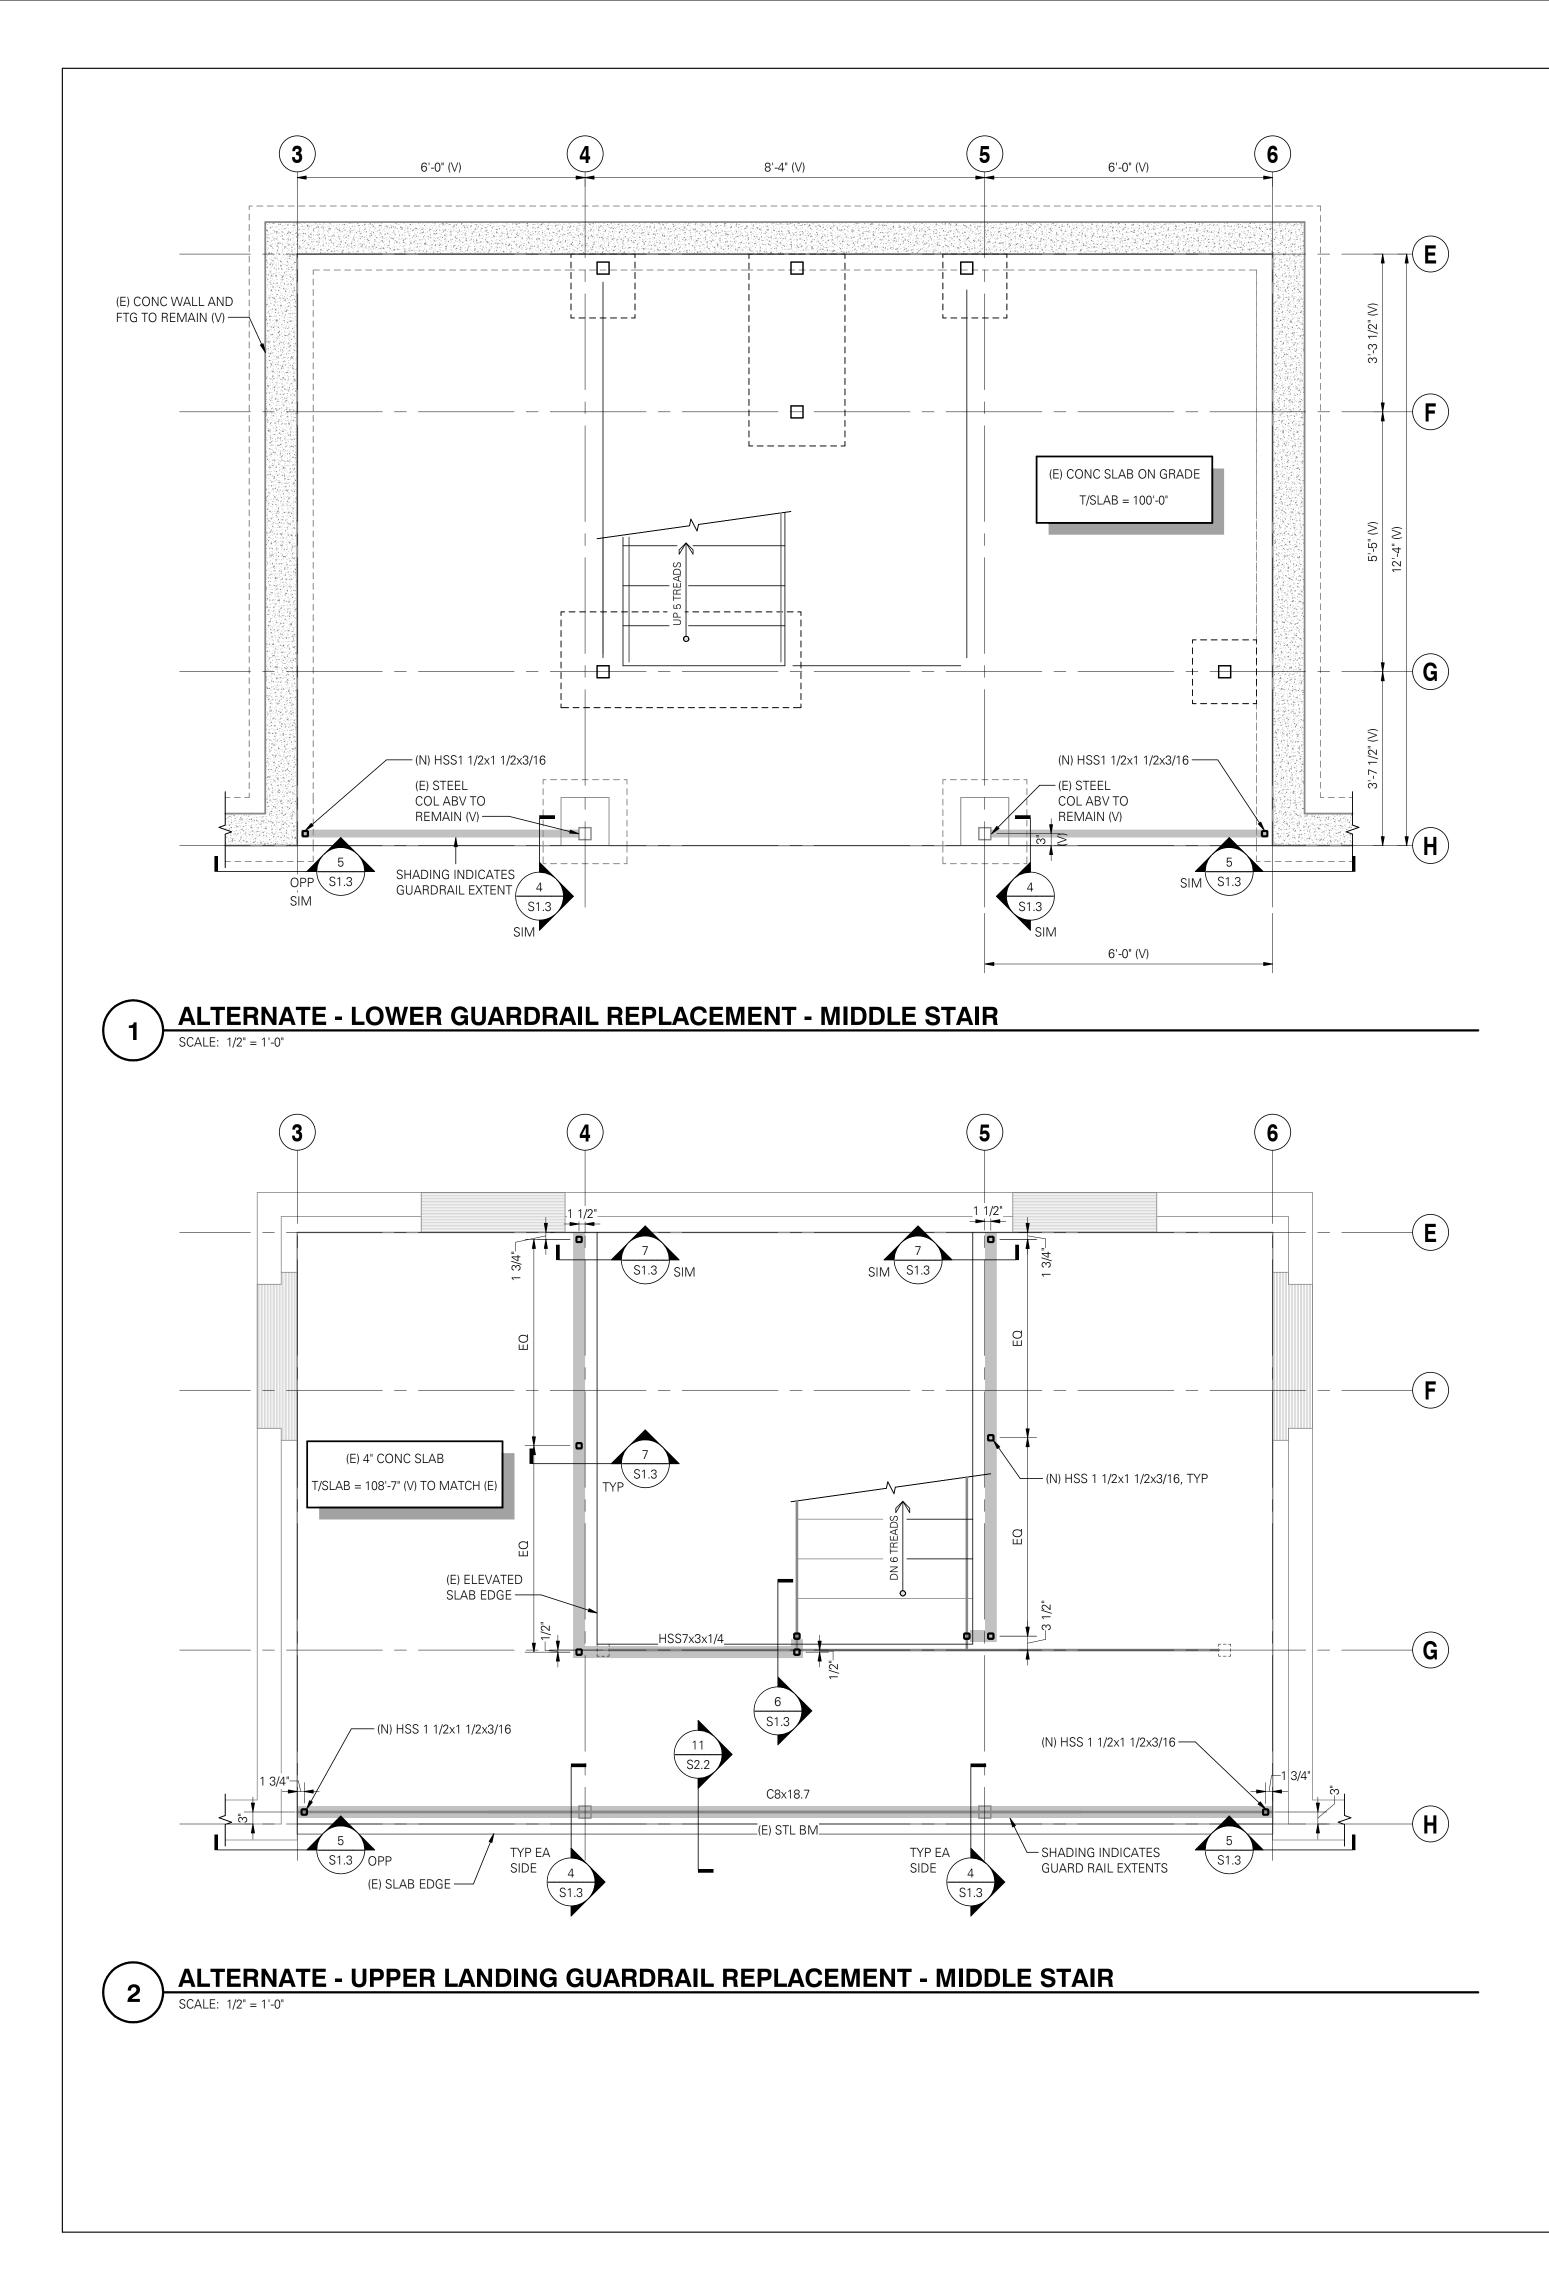

5. HANDRAILS AND GUARDRAILS NOT SHOWN ON PLAN FOR CLARITY. GUARDRAIL LOCATION AND EXTENTS TO MATCH EXISTING HANDRAILS PER 7 & 8/S2.2.

5

6

- WHERE GUARDRAIL IS SUPPORTED

BY (E) MEMBER, COLUMN

CONTINUES ABV GUARDRAIL