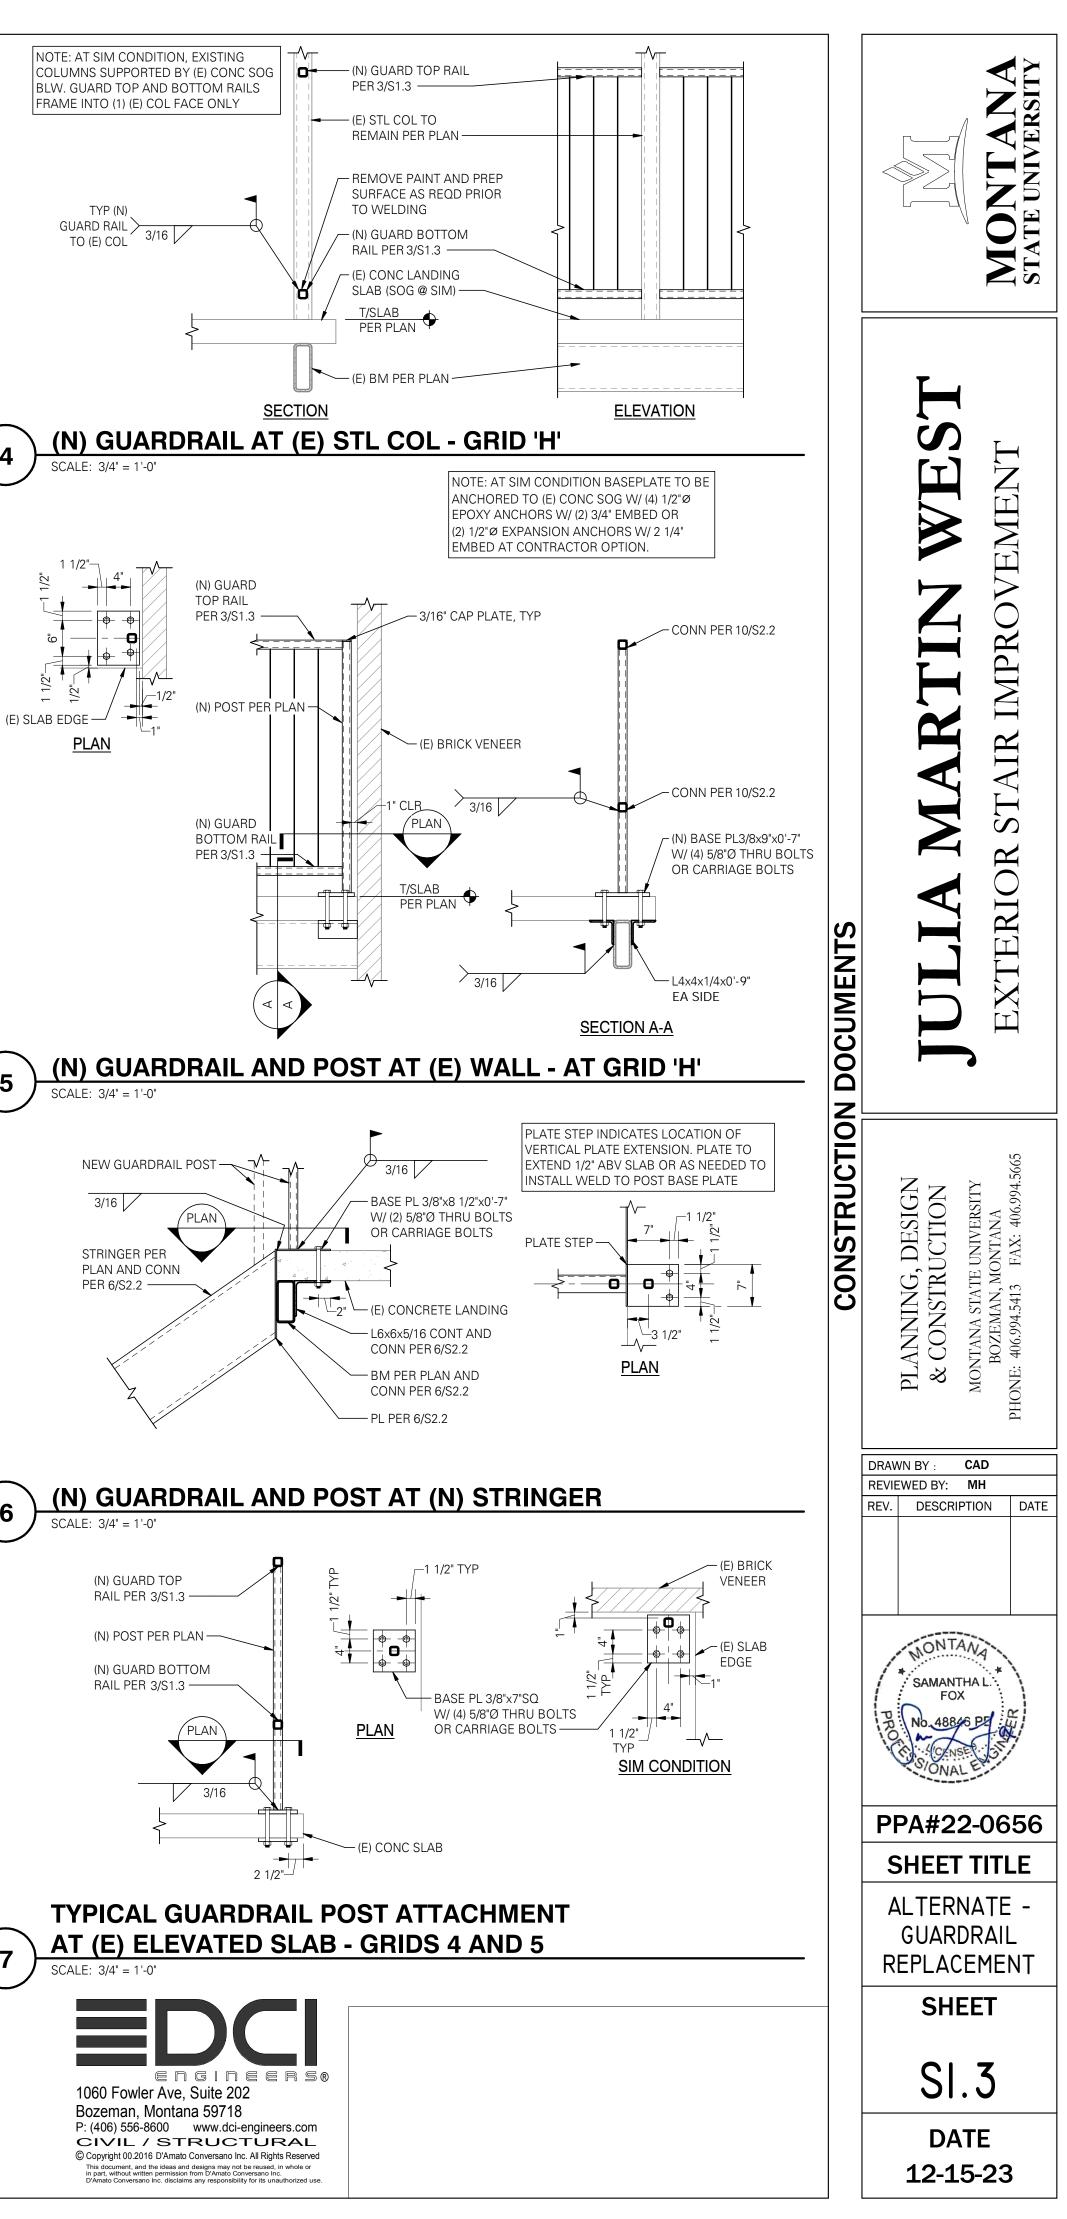

5. HANDRAILS AND GUARDRAILS NOT SHOWN ON PLAN FOR CLARITY. GUARDRAIL LOCATION AND EXTENTS TO MATCH EXISTING HANDRAILS PER 7 & 8/S2.2.

5

6

- WHERE GUARDRAIL IS SUPPORTED

BY (E) MEMBER, COLUMN

CONTINUES ABV GUARDRAIL