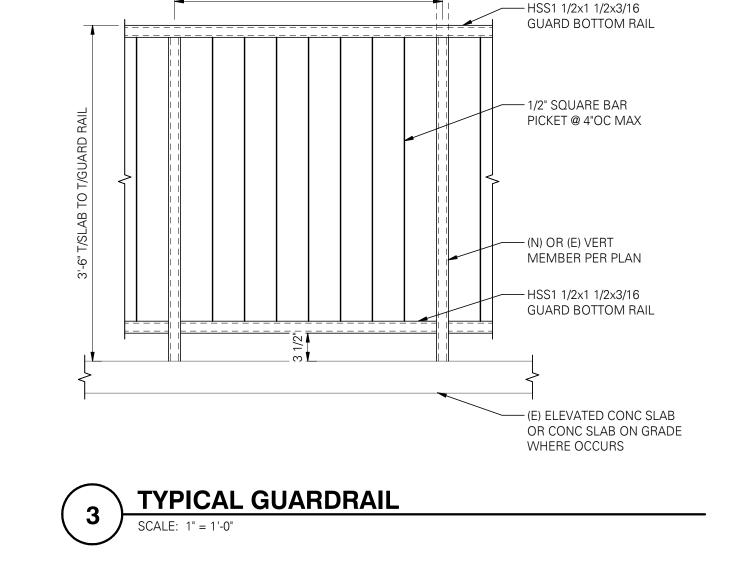

5. HANDRAILS AND GUARDRAILS NOT SHOWN ON PLAN FOR CLARITY. GUARDRAIL LOCATION AND EXTENTS TO MATCH EXISTING HANDRAILS PER 7 & 8/S2.2.

5

6

- WHERE GUARDRAIL IS SUPPORTED

BY (E) MEMBER, COLUMN

CONTINUES ABV GUARDRAIL