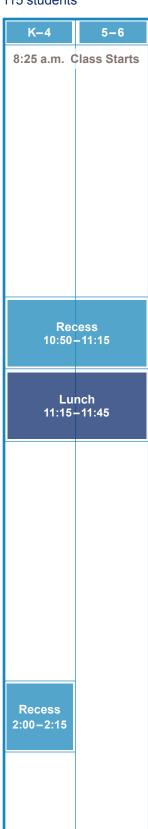

### **Examples of Montana School Schedules**

#### **Grades K-5**

280 students

#### 8:30 a.m. Class Starts **Recess** Recess 9:45 9:45-10:00 10:00 **Recess** 10:00 10:15 Recess 10:15 10:30 Recess 10:30 10:45 Recess 11:15-11:35 Recess Recess Lunch 11:40 11:40 11:35-12:00 12:00 12:00 Lunch Lunch Recess Recess 12:00 12:00 12:05 12:05 12:25 12:25 12:25 12:25 Lunch Lunch 12:25 12:25 12:50 12:50 Recess 1:15 1:30 Recess 2:00-2:15 Recess Recess 2:30-2:45 2:45 3:00 3:30 p.m. Class Dismissed

#### Grades K-6

115 students



# **Examples of Montana School Schedules**

## Grades 3-5

Grades 5-8 680 students



| 5                                                                                                                                 | 6               | 7                         | 8 |
|-----------------------------------------------------------------------------------------------------------------------------------|-----------------|---------------------------|---|
| 8:40 a.m. Class Starts                                                                                                            |                 |                           |   |
| P                                                                                                                                 |                 | 1st Peri