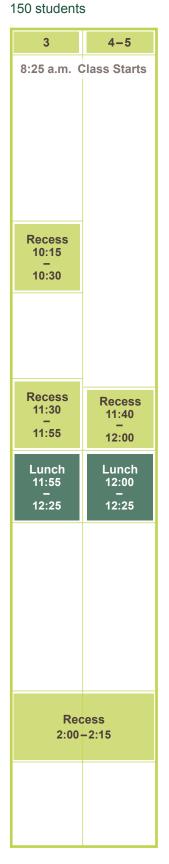

## Grades 3-5

Grades 5-8 680 students

| 5                                                                                                                                 | 6               | 7                         | 8 |
|-----------------------------------------------------------------------------------------------------------------------------------|-----------------|---------------------------|---|
| 8:40 a.m. Class Starts                                                                                                            |                 |                           |   |
| P                                                                                                                                 |                 | 1st Period<br>8:40-9:32   |   |
| Recess<br>9:45-10:00                                                                                                              | Recess<br>10:00 | 2nd Period<br>9:37-10:24  |   |
|                                                                                                                                   | 10:15           | 3rd Period<br>10:29-11:16 |   |
| Recess<br>11:20 – 11:42                                                                                                           |                 |                           |   |
|                                                                                                                                   | nch<br>-12:03   | 4th Period<br>11:21-12:08 |   |
|                                                                                                                                   |                 | Recess<br>12:08-12:31     |   |
|                                                                                                                                   |                 | Lunch<br>12:31 – 12:53    |   |
|                                                                                                                                   |                 | 5th P<br>12:58            |   |
|                                                                                                                                   |                 | 6th P<br>1:50-            |   |
| 5th and 7th grades have first lunch during 1st and 3rd quarters. 6th and 8th grades have first lunch during 2nd and 4th quarters. |                 | 7th Period<br>2:44–3:22   |   |