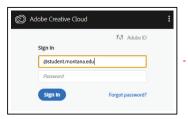

### Installing the Creative Cloud Desktop App

- --- 1. Go to Adobe.com.
  - 2. Click **Sign In** in the upper right-hand corner of the screen.
  - 3. In the email address field, enter @student.montana. edu then hit **Sign In.** There is no need to enter a password at this step.

4. You will be redirected to the Montana University System login page.

Note: If you are prompted with this screen, select Enterprise ID. This may occur if you already have an Adobe CC account connected to your MSU email address.