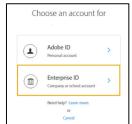

4. You will be redirected to the Montana University System login page.

Note: If you are prompted with this screen, select Enterprise ID. This may occur if you already have an Adobe CC account connected to your MSU email address.