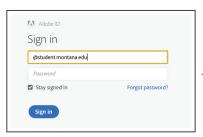

### Installing the Creative Cloud Desktop App

- --- 1. Go to Adobe.com.
  - 2. Click **Sign In** in the upper right-hand corner of the screen.
  - 3. In the email address field, enter @student.montana. edu then hit **Sign In.** There is no need to enter a password at this step.