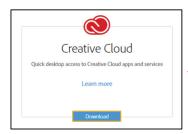

- 5. Enter your NetID and NetID password.
- 6. Then, click Login.
- 7. Under Creative Cloud, click **Download**.
- 8. Follow the onscreen instructions when prompted.
- 9. To install Adobe CC apps, continue to page 2.