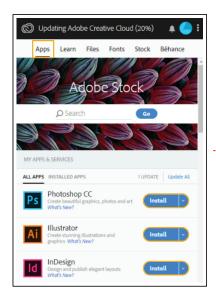

#### Installing Adobe CC Apps

- -- 1. Open the Creative Cloud Desktop App.
  - 2. Sign in by following the same steps you did for Adobe.com. (See steps 3-6 on page 1.)
  - 3. Once signed in, click the Apps tab.
  - 4. Scroll through the listed apps and choose one or more to install.
  - 5. Click Install on one app at a time.
  - 6. Then, follow the onscreen instructions when prompted.
  - 7. You can return to the Creative Cloud Desktop App to open, update, or install additional apps at any time.
  - 8. We also **recommend** checking out:
    - the **Learn tab** to access helpful Adobe CC tutorials!
      - the Fonts tab to browse hundreds of fonts you can activate!
      - the Behance tab to get inspired by the work of others!