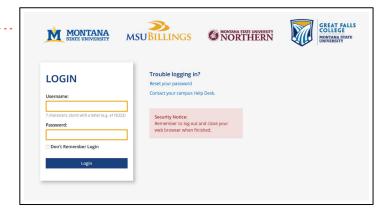

4. You will be redirected to the Montana University System login page.

Note: If you are prompted with this screen, select Enterprise ID. This may occur if you already have an Adobe CC account connected to your MSU email address.

- 5. Enter your NetID and NetID password.
- 6. Then, click Login.
- 7. Under Creative Cloud, click **Download**.
- 8. Follow the onscreen instructions when prompted.
- 9. To install Adobe CC apps, continue to page 2.