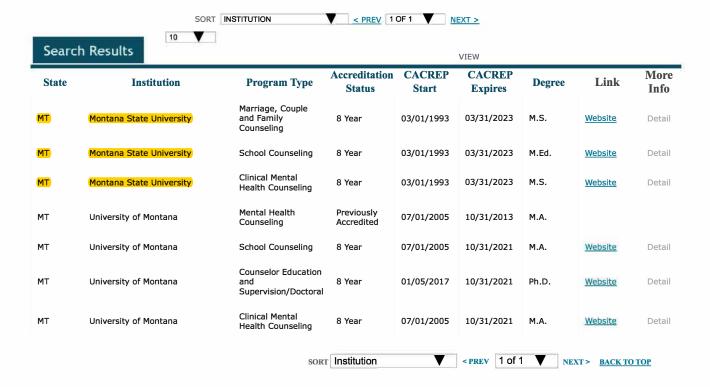

### **Search For Programs:**

CLEAR FILTERS

7 results (6 Accredited, 1 Previously Accredited, 0 In Process)

| Username or Email Address |  |  |
|---------------------------|--|--|
| Password                  |  |  |
| Remember Me               |  |  |
| Log In                    |  |  |
| CACREP                    |  |  |