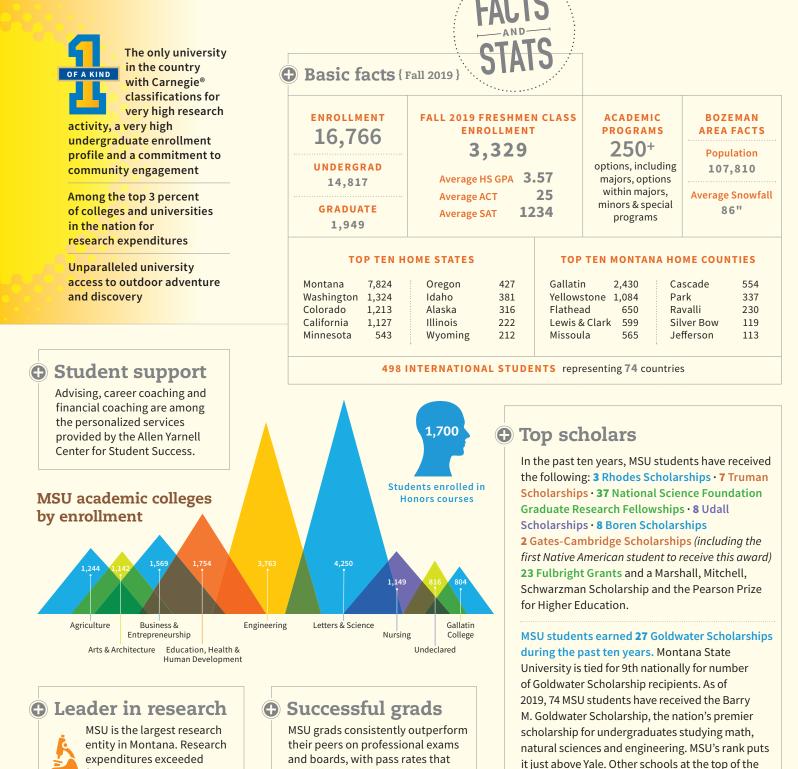

# ONMAN STATE UNIVERSIT BOZEMAN · MONTANA

list include: Harvard, Stanford, CalTech and MIT.

\$138.8 million in the past year.

exceed the national average in their respective areas of study.