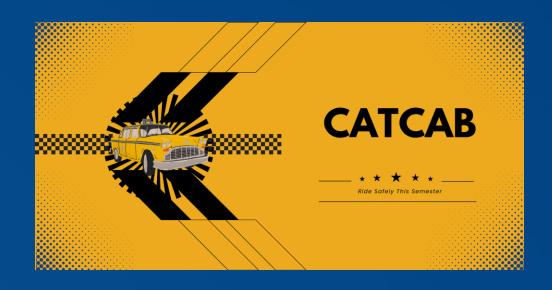

#### CatTracks and CatCab

CatTracks provides transportation from outlying parking lots to the center of campus

Need a safe ride home on a weekend? Try out our new CatCab program!