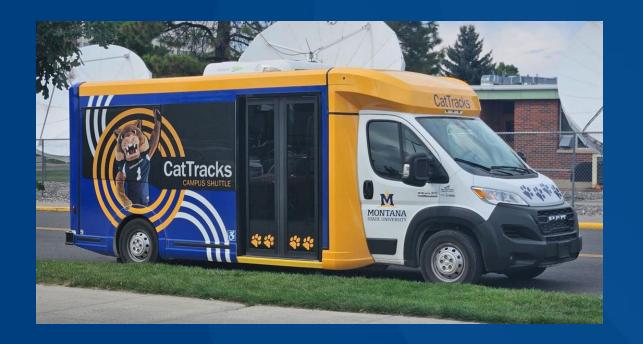

#### CatTracks and CatCab

CatTracks provides transportation from outlying parking lots to the center of campus

Need a safe ride home on a weekend? Try out our new CatCab program!