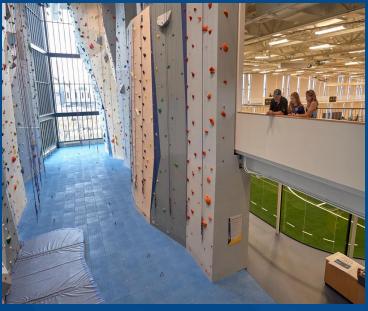

#### Student Wellness Center

- recreation center
- climbing wall
- pool
- bike and ski shop
- health services
- food pantry