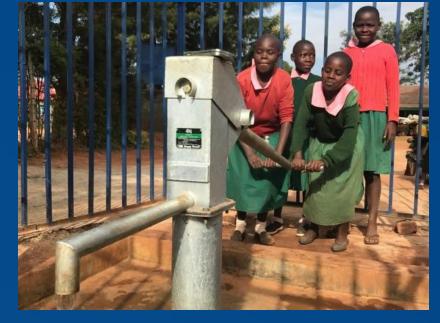

# Engineers Without Borders

Engineered 15 water wells, 13 latrines, two rainwater catchment systems, an eyeglasses clinic, a water distribution system, a library and a biogas latrine

Water well installed with help from MSU Engineers Without Borders