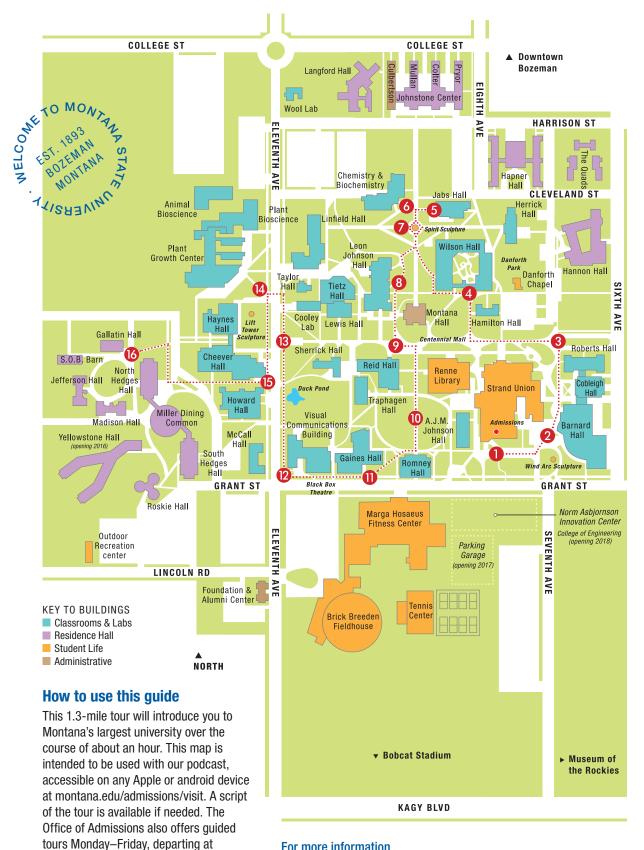

## **Montana State University Self-Guided Walking Tour**

## For more information

9 a.m. and 2 p.m., from 201 Strand Union

Building. Additional visit options are also

available. Please contact the Office of

Admissions for more information.

1-888-MSU-CATS 406-994-2452 admissions@montana.edu montana.edu

## TOUR Stops | Montana State University Self-Guided Walking Tour

Strand Union Building · Student Life

Dining options, coffee shop, MSU Bookstore, student offices, Office of Admissions, Rec Center, Procrastinator Theatre, banks & ATMs

Bobcat Stadium · (view south) · Student Life Home of the MSU Bobcats

Norm Asbjornson Innovation Center Site (opening 2018) · (view south) Classrooms & Labs College of Engineering classrooms and labs

(view south) · Gallatin Range
Hyalite Peak—highest visible peak: elevation 10,298'

- 2 Barnard Hall · SE · Classrooms & Labs · Engineering and science classrooms, research labs
- 3 Roberts Hall · (view southeast) · Classrooms & Labs College of Engineering classrooms and offices

**Cobleigh Hall** · (view southeast) · **Classrooms & Labs**College of Engineering classrooms and offices

**Hannon Hall** · (view northeast) · **Residence Hall** Women's residence hall

Hapner Hall · (out of view) · Residence Hall Women's residence hall (5 minute walk north)

**The Quads** · (out of view) · **Residence Hall**Honors College and residence hall (5 minute walk north)

Wilson Hall · (view north) · Classrooms & Labs
College of Letters and Science classrooms and offices

 $\begin{tabular}{ll} \textbf{Hamilton Hall} \cdot (\textit{view southeast}) \cdot \textbf{Classrooms \& Labs} \\ \textit{Gallatin College MSU classrooms and offices} \end{tabular}$ 

5 Jabs Hall · Classrooms & Labs College of Business classrooms and offices, Sola Café

**Langford Hall** · (view northwest) · **Residence Hall** Men's residence hall

- 6 Chemistry & Biochemistry Building · Classrooms & Labs Research labs
- 7 Linfield Hall · (view west) · Classrooms & Labs College of Agriculture classrooms and offices

 $\begin{tabular}{ll} \textbf{Montana Hall} \cdot (\textit{view southeast}) \cdot \textbf{Administrative} \\ \textit{University administration and offices} \end{tabular}$ 

8 Leon Johnson Hall · (view west) · Classrooms & Labs Classrooms, research labs and offices

(view northeast) · Bridger Range
Sacagawea Peak—highest visible peak: elevation 9,665'

Peid Hall · (view south) · Classrooms & Labs College of Education classrooms and offices

Renne Library · (view southeast) · Student Life Library collections, computer workstations, study areas Romney Hall · (view south) · Classrooms & Labs
Health & Human Performance research labs and classrooms

**Traphagen Hall** · (view northwest) · **Classrooms & Labs**College of Letters and Science classrooms and offices

Gaines Hall · (view south) · Classrooms & Labs
College of Letters and Science classrooms, University Studies Office

Marga Hosaeus Fitness Center · (view south) · Student Life Fitness center, gyms, indoor running track, swimming pool, climbing wall, racquetball & squash courts, fireplace lounge

**Outdoor Recreation Center** · (view southwest) · **Student Life** Recreational gear rental, guided outdoors adventures

Visual Communications Building · (view northeast) · Classrooms & Labs · School of Film and Photography classrooms and studios, KUSM—Montana PBS, Black Box Theatre

**Brick Breeden Fieldhouse** · (view south) · **Student Life**Venue for basketball, track meets, rodeo, concerts and lectures

(view southwest) · Spanish Peaks, Madison Range Gallatin Peak—highest visible peak: elevation 11,014'

Sherrick Hall · (view southeast) · Classrooms & Labs College of Nursing classrooms and offices

**Cooley Lab** · (view northeast) · **Classrooms & Labs** Biomedical research and environmental biology labs

Plant Growth Center · (view northwest) · Classrooms & Labs College of Agriculture research greenhouses

Plant Bioscience Building  $\cdot$  (view north)  $\cdot$  Classrooms & Labs College of Agriculture research labs and classrooms

Animal Bioscience Building · (out of view) · Classrooms & Labs College of Agriculture research labs and classrooms

**Haynes Hall** · (view southwest) · **Classrooms & Labs**School of Art studios, classrooms, computer labs and offices

(view north) · Classrooms & Labs School of Architecture classrooms, studios, workshops and offices

Howard Hall · (view south) · Classrooms & Labs School of Music classrooms, practice and performance spaces, Reynolds Recital Hall

Headwaters Complex · Residence Hall
Gallatin, Jefferson and Madison residence halls, sophomore and above

North Hedges Hall · (view southeast) · Residence Hall Residence hall

South Hedges Hall  $\cdot$  (view southeast)  $\cdot$  Residence Hall Residence hall

Miller Dining Commons · (view southeast) · Residence Hall Dining commons, fireplace lounges, coffee shop

Roskie Hall · (view southeast) · Residence Hall Residence hall

Yellowstone Hall · (view south) · Residence Hall Freshman residence hall