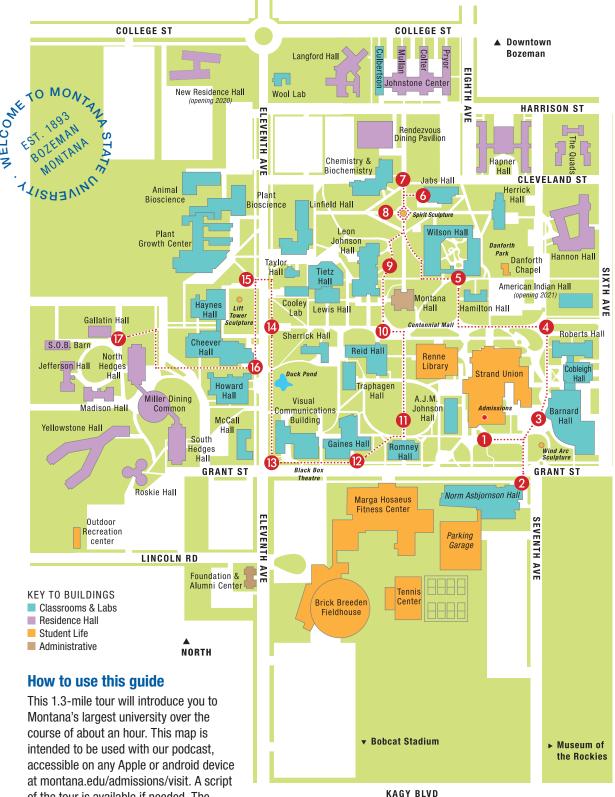

## Montana State University Self-Guided Walking Tour

## TOUT Stops | Montana State University Self-Guided Walking Tour

Strand Union Building · Student Life

Dining options, coffee shop, MSU Bookstore, student offices, Office of Admissions, Rec Center, Procrastinator Theatre, banks & ATMs

Bobcat Stadium · (view south) · Student Life Home of the MSU Bobcats

Norm Asbjornson Hall · (view south)
 Classrooms & Labs College of Engineering and Honors College offices,
 classrooms and labs

(view south) · Gallatin Range
Hyalite Peak—highest visible peak: elevation 10,298'

- 3 Barnard Hall · Classrooms & Labs · Engineering and science classrooms, research labs
- 4 Roberts Hall · (view southeast) · Classrooms & Labs College of Engineering classrooms and offices

 $\textbf{Cobleigh Hall} \cdot (\textit{view southeast}) \cdot \textbf{Classrooms \& Labs} \\ \textit{College of Engineering classrooms and offices}$ 

Hannon Hall · (view northeast) · Residence Hall Women's residence hall

Hapner Hall · (out of view) · Residence Hall Women's residence hall (5 minute walk north)

The Quads · (out of view) · Residence Hall Honors College residence hall (5 minute walk north)

**Wilson Hall** · (view north) · **Classrooms**College of Letters and Science classrooms and offices

**Hamilton Hall** · (view southeast) · **Classrooms**Gallatin College MSU classrooms and offices

6 Jabs Hall · Classrooms College of Business classrooms and offices, Sola Café

Rendezvous Dining Pavilion · (view northwest) · Dining Dining, lounges, coffee shop

**Langford Hall** · (view northwest) · **Residence Hall** Men's residence hall

- Chemistry & Biochemistry Building · Classrooms & Labs Research labs
- 8 Linfield Hall · (view west) · Classrooms & Labs College of Agriculture classrooms and offices

 $\begin{tabular}{ll} \textbf{Montana Hall} \cdot (\textit{view southeast}) \cdot \textbf{Administrative} \\ \textit{University administration and offices} \end{tabular}$ 

Leon Johnson Hall · (view west) · Classrooms & Labs
 Classrooms, research labs and offices

(view northeast) · Bridger Range Sacagawea Peak-highest visible peak: elevation 9,665'

Reid Hall · (view south) · Classrooms
College of Education classrooms and offices

Renne Library · (view southeast) · Student Life Library collections, computer workstations, study areas Romney Hall · (view south) · Classrooms & Labs
Health & Human Performance research labs and classrooms

**Traphagen Hall** · (view northwest) · **Classrooms & Labs**College of Letters and Science classrooms and offices

Gaines Hall · (view south) · Classrooms & Labs
College of Letters and Science classrooms, University Studies Office

Marga Hosaeus Fitness Center · (view south) · Student Life
Fitness center, gyms, indoor running track, swimming pool, climbing
wall, racquetball & squash courts, fireplace lounge

**Outdoor Recreation Center** · (view southwest) · **Student Life** Recreational gear rental, guided outdoors adventures

Visual Communications Building · (view northeast) · Classrooms & Studios · School of Film and Photography classrooms and studios, KUSM—Montana PBS, Black Box Theatre

**Brick Breeden Fieldhouse** · (view south) · **Student Life**Venue for basketball, track meets, rodeo, concerts and lectures

(view southwest) · Spanish Peaks, Madison Range Gallatin Peak-highest visible peak: elevation 11,014'

(4) Sherrick Hall · (view southeast) · Classrooms & Labs College of Nursing classrooms and offices

**Cooley Lab** · (view northeast) · **Labs**Biomedical research and environmental biology labs

(5) Plant Growth Center · (view northwest) · Classrooms & Labs College of Agriculture research greenhouses

Plant Bioscience Building  $\cdot$  (view north)  $\cdot$  Classrooms & Labs College of Agriculture research labs and classrooms

Animal Bioscience Building · (out of view) · Classrooms & Labs College of Agriculture research labs and classrooms

**Haynes Hall** · (view southwest) · **Classrooms & Studios** School of Art studios, classrooms, computer labs and offices

Cheever Hall · (view north) · Classrooms & Studios
School of Architecture classrooms, studios, workshops and offices

Howard Hall · (view south) · Classrooms & Practice Spaces School of Music classrooms, practice and performance spaces, Reynolds Recital Hall

Headwaters Complex · Residence Hall

Gallatin, Jefferson and Madison residence halls, sophomore and above

North Hedges Hall  $\cdot$  (view southeast)  $\cdot$  Residence Hall Residence hall

South Hedges Hall  $\cdot$  (view southeast)  $\cdot$  Residence Hall Residence hall

**Miller Dining Commons** · (view southeast) · **Dining** Dining commons, fireplace lounges, coffee shop

Roskie Hall · (view southeast) · Residence Hall Residence hall

**Yellowstone Hall** · (view south) · **Residence Hall** Freshman residence hall