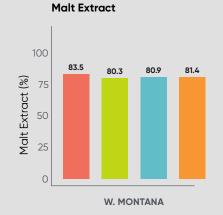

## ABI EAGLE - MONTANA

- Two-rowed spring barley
- Adapted to irrigated western US
- · Similar test weight and protein to ABI Voyager
- Released for large scale contracting in 2020
- Harvest maturity timing similar to ABI Voyager
- ↑ MALT EXTRACT
- ↑ STRAW STRENGTH
- ↑ GRAIN YIELD
- ↓ STRAW LENGTH
- ↑ GRAIN PLUMPNESS