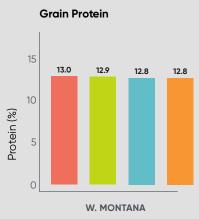

## ABI EAGLE - MONTANA

- Two-rowed spring barley
- Adapted to irrigated western US
- · Similar test weight and protein to ABI Voyager
- Released for large scale contracting in 2020
- Harvest maturity timing similar to ABI Voyager
- ↑ MALT EXTRACT
- ↑ STRAW STRENGTH
- ↑ GRAIN YIELD
- ↓ STRAW LENGTH
- ↑ GRAIN PLUMPNESS







Plump Grain

125

(8) 100
(9) 92
(9) 95
(8) 100
(8) 100
(8) 100
(8) 100
(8) 100
(8) 100
(8) 100
(8) 100
(8) 100
(8) 100
(8) 100
(8) 100
(8) 100
(8) 100
(8) 100
(8) 100
(8) 100
(8) 100
(8) 100
(8) 100
(8) 100
(8) 100
(8) 100
(8) 100
(8) 100
(8) 100
(8) 100
(8) 100
(8) 100
(8) 100
(8) 100
(8) 100
(8) 100
(8) 100
(8) 100
(8) 100
(8) 100
(8) 100
(8) 100
(8) 100
(8) 100
(8) 100
(8) 100
(8) 100
(8) 100
(8) 100
(8) 100
(8) 100
(8) 100
(8) 100
(8) 100
(8) 100
(8) 100
(8) 100
(8) 100
(8) 100
(8) 100
(8) 100
(8) 100
(8) 100
(8) 100
(8) 100
(8) 100
(8) 100
(8) 100
(8) 100
(8) 100
(8) 100
(8) 100
(8) 100
(8) 100
(8) 100
(8) 100
(8) 100
(8) 100
(8) 100
(8) 100
(8) 100
(8) 100
(8) 100
(8) 100
(8) 100
(8) 100
(8) 100
(8) 100
(8) 100
(8) 100
(8) 100
(8) 100
(8) 100
(8) 100
(8) 100
(8) 100
(8) 100
(8) 10