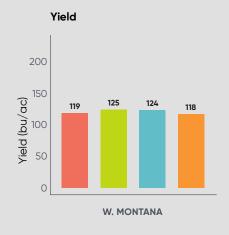

## ABI EAGLE - MONTANA

- Two-rowed spring barley
- Adapted to irrigated western US
- · Similar test weight and protein to ABI Voyager
- Released for large scale contracting in 2020
- Harvest maturity timing similar to ABI Voyager
- ↑ MALT EXTRACT
- ↑ STRAW STRENGTH
- ↑ GRAIN YIELD
- ↓ STRAW LENGTH
- ↑ GRAIN PLUMPNESS







Plump Grain

125

(8) 100
(9) 92
(9) 95
(8) 100
(8) 100
(8) 100
(8) 100
(8) 100
(8) 100
(8) 100
(8) 100
(8) 100
(8) 100
(8) 100
(8) 100
(8) 100
(8) 100
(8) 100
(8) 100
(8) 100
(8) 100
(8) 100
(8) 100
(8) 100
(8) 100
(8) 100
(8) 100
(8) 100
(8) 100
(8) 100
(8) 100
(8) 100
(8) 100
(8) 100
(8) 100
(8) 100
(8) 100
(8) 100
(8) 100
(8) 100
(8) 100
(8) 100
(8) 100
(8) 100
(8) 100
(8) 100
(8) 100
(8) 100
(8) 100
(8) 100
(8) 100
(8) 100
(8) 100
(8) 100
(8) 100
(8) 100
(8) 100
(8) 100
(8) 100
(8) 100
(8) 100
(8) 100
(8) 100
(8) 100
(8) 100
(8) 100
(8) 100
(8) 100
(8) 100
(8) 100
(8) 100
(8) 100
(8) 100
(8) 100
(8) 100
(8) 100
(8) 100
(8) 100
(8) 100
(8) 100
(8) 100
(8) 100
(8) 100
(8) 100
(8) 100
(8) 100
(8) 100
(8) 100
(8) 100
(8) 100
(8) 100
(8) 100
(8) 100
(8) 100
(8) 100
(8) 100
(8) 100
(8)