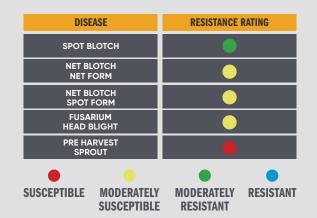

## ABI EAGLE - MONTANA

- Two-rowed spring barley
- Adapted to irrigated western US
- · Similar test weight and protein to ABI Voyager
- Released for large scale contracting in 2020
- Harvest maturity timing similar to ABI Voyager
- ↑ MALT EXTRACT
- ↑ STRAW STRENGTH
- ↑ GRAIN YIELD
- ↓ STRAW LENGTH
- ↑ GRAIN PLUMPNESS







Plump Grain

125

(8) 100
(9) 92
(9) 95
(8) 100
(8) 100
(8) 100
(8) 100
(8) 100
(8) 100
(8) 100
(8) 100
(8) 100
(8) 100
(8) 100
(8) 100
(8) 100
(8) 100
(8) 100
(8) 100
(8) 100
(8) 100
(8) 100
(8) 100
(8) 100
(8) 100
(8) 100
(8) 100
(8) 100
(8) 100
(8) 100
(8) 100
(8) 100
(8) 100
(8) 100
(8) 100
(8) 100
(8) 100
(8) 100
(8) 100
(8) 100
(8) 100
(8) 100
(8) 100
(8) 100
(8) 100
(8) 100
(8) 100
(8) 100
(8) 100
(8) 100
(8) 100
(8) 100
(8) 100
(8) 100
(8) 100
(8) 100
(8) 100
(8) 100
(8) 100
(8) 100
(8) 100
(8) 100
(8) 100
(8) 100
(8) 100
(8) 100
(8) 100
(8) 100
(8) 100
(8) 100
(8) 100
(8) 100
(8) 100
(8) 100
(8) 100
(8) 100
(8) 100
(8) 100
(8) 100
(8) 100
(8) 100
(8) 100
(8) 100
(8) 100
(8) 100
(8) 100
(8) 100
(8) 100
(8) 100
(8) 100
(8) 100
(8) 100
(8) 100
(8) 100
(8) 100
(8) 100
(8) 100
(8