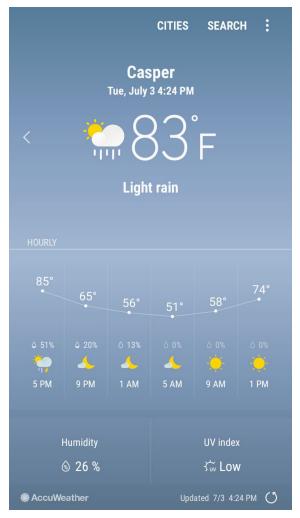

## Current conditions at Denver, Denver International Airport (KDEN)

Lat: 39.85°N Lon: 104.66°W Elev: 5404ft.

https://weather.com

| Now | Daily                    | Hourly       | Morning | Afternoon | Evening                                                                                  | Overnight                                     |
|-----|--------------------------|--------------|---------|-----------|------------------------------------------------------------------------------------------|-----------------------------------------------|
| -2  |                          | $\mathbf{)}$ |         |           | Winds from<br>5 mph<br>Humidity: 3                                                       |                                               |
|     | 0°<br>Feel® 81<br>unders |              |         |           | Pressure: 2<br>UV Index: 2<br>Cloud Cove<br>Ceiling: 100<br>Dew Point:<br>Visibility: 10 | 29.99 in ↑<br>2<br>9r: 85%<br>000 ft<br>47° F |