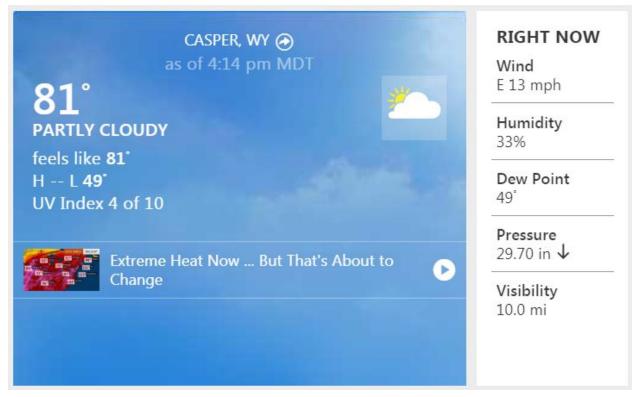

#### Current conditions at Casper, Natrona County International Airport (KCPR)

Lat: 42.8975°N Lon: 106.47306°W Elev: 5348ft.

| RAPID CITY, SD 📀<br>as of 4:08 pm MDT       | <b>RIGHT NOW</b><br>Wind            |
|---------------------------------------------|-------------------------------------|
| 79°<br>SUNNY<br>feels like 81°              | NE 7 mph<br>Humidity<br>58%         |
| H L <b>60°</b><br>UV Index 4 of 10          | Dew Point<br>63°<br>Pressure        |
| Extreme Heat Now But That's About to Change | 29.79 in ↓<br>Visibility<br>10.0 mi |
|                                             |                                     |