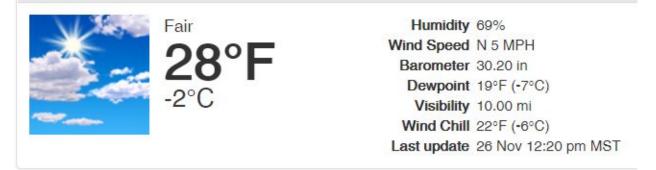

#### Current conditions at Casper, Natrona County International Airport (KCPR)

Lat: 42.8975°N Lon: 106.47306°W Elev: 5348ft.

| RAPID CITY, SD 📀<br>as of 4:08 pm MDT       | <b>RIGHT NOW</b><br>Wind            |
|---------------------------------------------|-------------------------------------|
| 79°<br>SUNNY<br>feels like 81°              | NE 7 mph<br>Humidity<br>58%         |
| H L <b>60°</b><br>UV Index 4 of 10          | Dew Point<br>63°<br>Pressure        |
| Extreme Heat Now But That's About to Change | 29.79 in ↓<br>Visibility<br>10.0 mi |
|                                             |                                     |