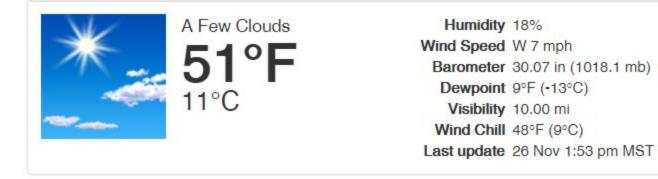

# Current conditions at Rapid City, Rapid City Regional Airport (KRAP)

Lat: 44.05°N Lon: 103.05°W Elev: 3202ft.

Overcast 30°F -1°C

Humidity 75% Wind Speed S 5 mph Barometer 30.11 in (1023.0 mb) Dewpoint 23°F (-5°C) Visibility 10.00 mi Wind Chill 25°F (-4°C) Last update 26 Nov 1:52 pm MST