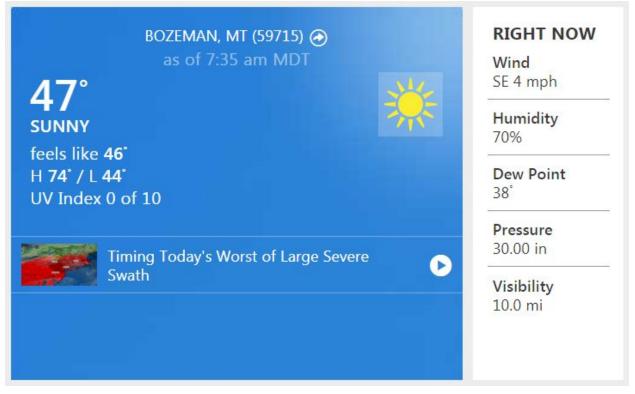

#### Current conditions at Bozeman, Gallatin Field (KBZN) Lat: 45.78806°N Lon: 111.16083°W Elev: 4475ft.

https://weather.com

| Now  | Daily                           | Hourly                   | Morning | Afternoon | Evening                                                                                 | Overnight                                     |
|------|---------------------------------|--------------------------|---------|-----------|-----------------------------------------------------------------------------------------|-----------------------------------------------|
| -0   |                                 | Ş                        |         |           | Winds from<br>8 mph<br>Humidity: 1                                                      |                                               |
| Real | <b>)°</b><br>Feel® 89<br>ouds a | <sup>₀∘</sup><br>.nd sun |         |           | Pressure: 2<br>UV Index: 2<br>Cloud Cove<br>Ceiling: 168<br>Dew Point:<br>Visibility: 2 | 29.72 in ↑<br>2<br>9r: 69%<br>300 ft<br>32° F |