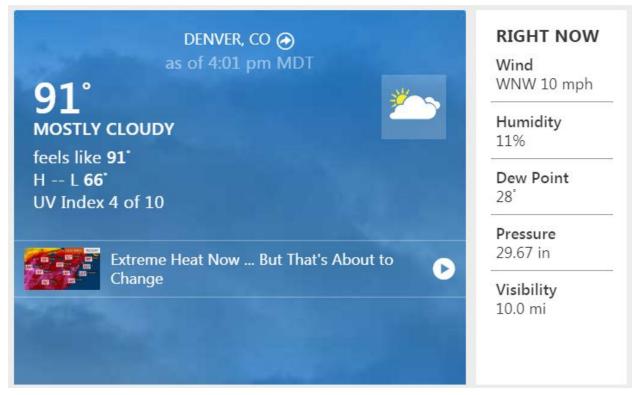

## Current conditions at Denver, Denver International Airport (KDEN)

Lat: 39.85°N Lon: 104.66°W Elev: 5404ft.

https://weather.com

| Now | Daily                    | Hourly       | Morning | Afternoon | Evening                                                                                  | Overnight                                     |
|-----|--------------------------|--------------|---------|-----------|------------------------------------------------------------------------------------------|-----------------------------------------------|
| -2  |                          | $\mathbf{)}$ |         |           | Winds from<br>5 mph<br>Humidity: 3                                                       |                                               |
|     | 0°<br>Feel® 81<br>unders |              |         |           | Pressure: 2<br>UV Index: 2<br>Cloud Cove<br>Ceiling: 100<br>Dew Point:<br>Visibility: 10 | 29.99 in ↑<br>2<br>9r: 85%<br>000 ft<br>47° F |