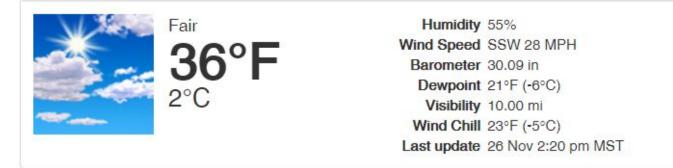

# Current conditions at Rapid City, Rapid City Regional Airport (KRAP)

Lat: 44.05°N Lon: 103.05°W Elev: 3202ft.

Overcast 30°F -1°C

Humidity 75% Wind Speed S 5 mph Barometer 30.11 in (1023.0 mb) Dewpoint 23°F (-5°C) Visibility 10.00 mi Wind Chill 25°F (-4°C) Last update 26 Nov 1:52 pm MST