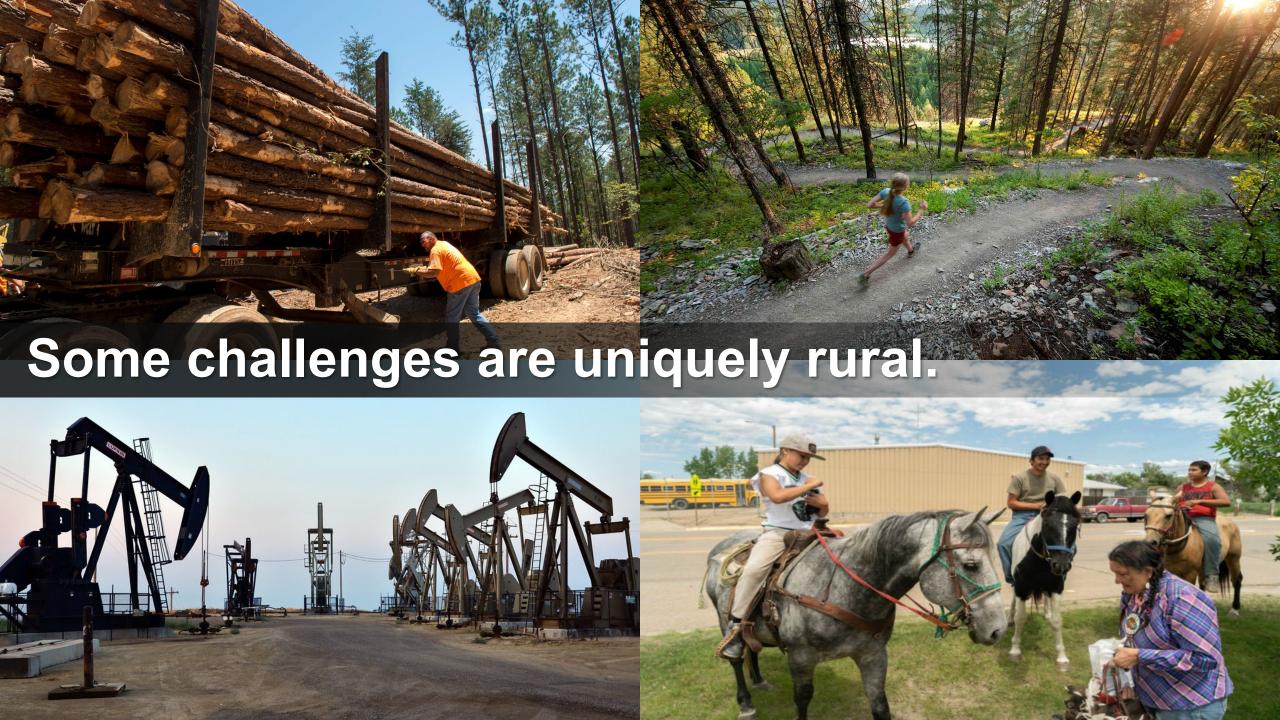

UNITY WISE ASSISTANCE

What we do Where we work Resources About us Contact us Q



FloodWise Community Assistance is a free technical assistance program to decrease flood risk and strengthen communities. FloodWise provides communities with:

- Project planning. We identify mitigation solutions and help develop funding strategies to support community goals.
- Capacity building. Our team helps with stakeholder coordination, facilitates trainings, and creates peer-to-peer learning opportunities.
- Customized research. We provide economic analyses, data visualizations, and policy audits to answer community questions.

WHAT WE D



Reducing flood risk, strengthening communities

The FloodWise Community Assistance argainst provides free technical assistance and

#### **Community Assistance**





How widespread are capacity issues?



# Indicators of rural capacity









# Rural Capacity Index



Higher

https://headwaterseconomics.org

# Montana Rural Capacity



Higher

## Montana Rural Capacity



**Rural Capacity Index** 

Lower Higher

# 68%

of Montana counties lack capacity to pursue federal funding

## Montana Tribal Areas



# 3 strategies for building capacity in rural Montana









#### Learn more

#### Newsletter



headwaterseconomics.org/contact

### **Rural Capacity Map**



headwaterseconomics.org/ equity/rural-capacity-map/