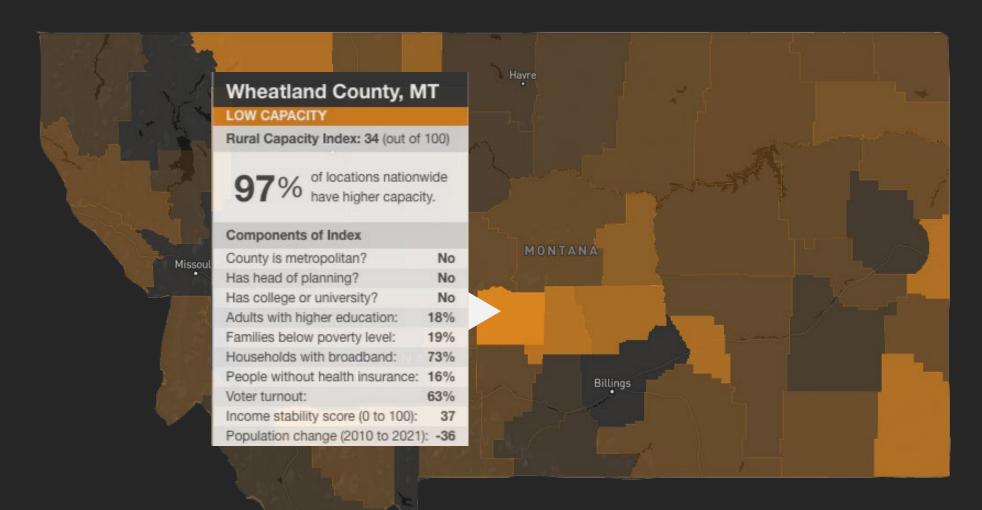

## Montana Rural Capacity

**Rural Capacity Index** 

Lower Higher

# 68%

of Montana counties lack capacity to pursue federal funding