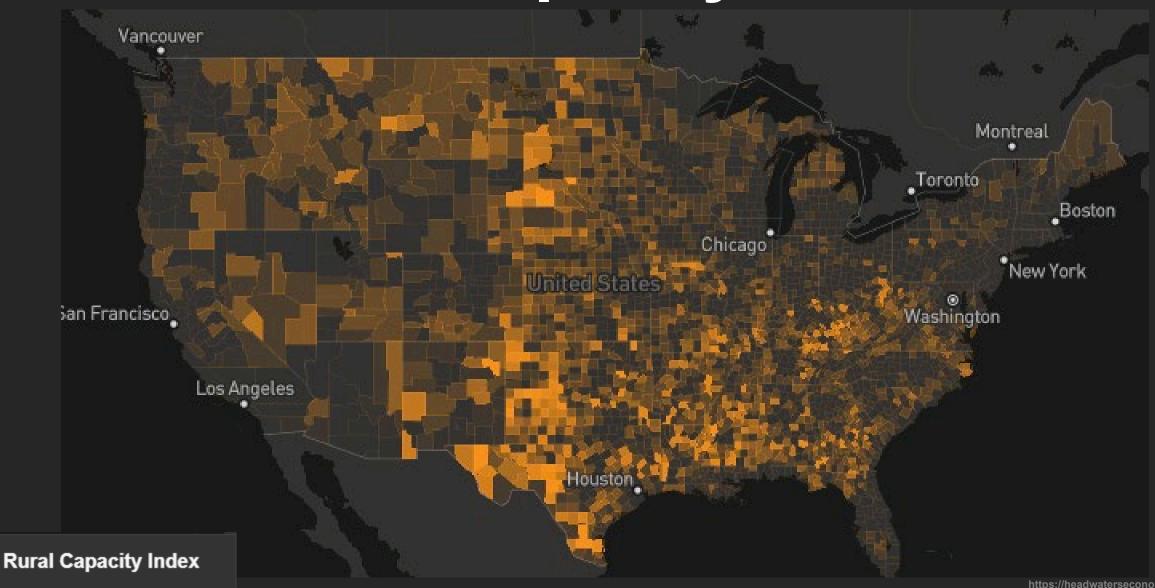

# Indicators of rural capacity

# Rural Capacity Index

Higher

https://headwaterseconomics.org