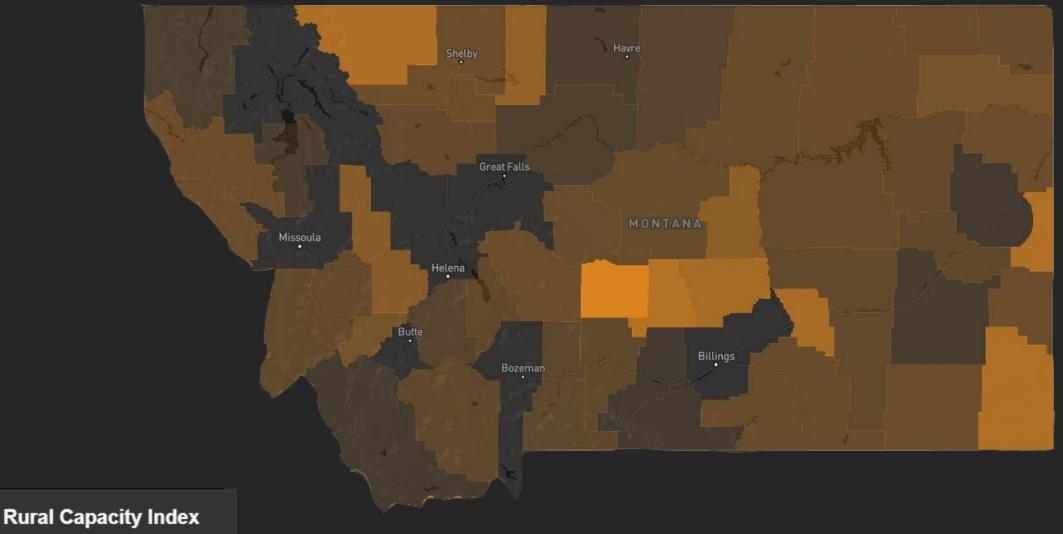

# Montana Rural Capacity

Higher

## Montana Rural Capacity

**Rural Capacity Index** 

Lower Higher

# 68%

of Montana counties lack capacity to pursue federal funding