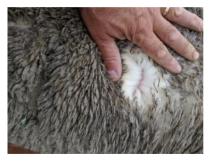

### Contest

Wednesday 13, 2023

Sheep Judging Contest 9am

Wool Judging Contest 1:30pm

Questions Call: 406-874-3370 Registration form available at: http://tiny.cc/0jr9vz

Registration is now open for the Miles City Sheep and Wool Judging contest. This will be a unique opportunity to evaluate some of the best sheep in the nation in a competitive event. The contest will consist of 8 live animal classes, 2 sets of oral reasons for the youth divisions and a written exam for the adult division. The Wool Judging contest will include a short grading rail, and 4 judging classes with 1 set of oral reasons. The anticipated classes are 1 black face ram, 2 white face ram, white face yearling ewes, whiteface replacement ewe lambs black face replacement ewe lambs, hair sheep replacement females and a market lamb class.