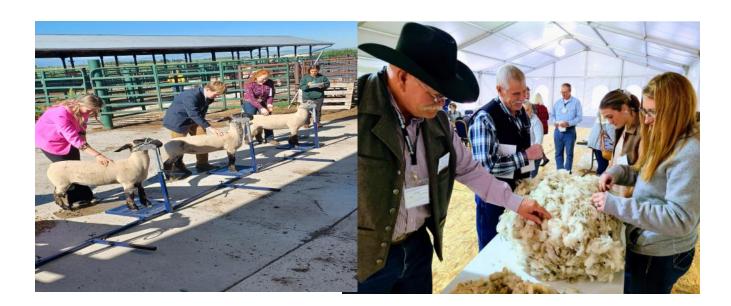

### Contest

Wednesday 13, 2023

Sheep Judging Contest 9am

Wool Judging Contest 1:30pm

Questions Call: 406-874-3370 Registration form available at: http://tiny.cc/0jr9vz

Registration is now open for the Miles City Sheep and Wool Judging contest. This will be a unique opportunity to evaluate some of the best sheep in the nation in a competitive event. The contest will consist of 8 live animal classes, 2 sets of oral reasons for the youth divisions and a written exam for the adult division. The Wool Judging contest will include a short grading rail, and 4 judging classes with 1 set of oral reasons. The anticipated classes are 1 black face ram, 2 white face ram, white face yearling ewes, whiteface replacement ewe lambs black face replacement ewe lambs, hair sheep replacement females and a market lamb class.