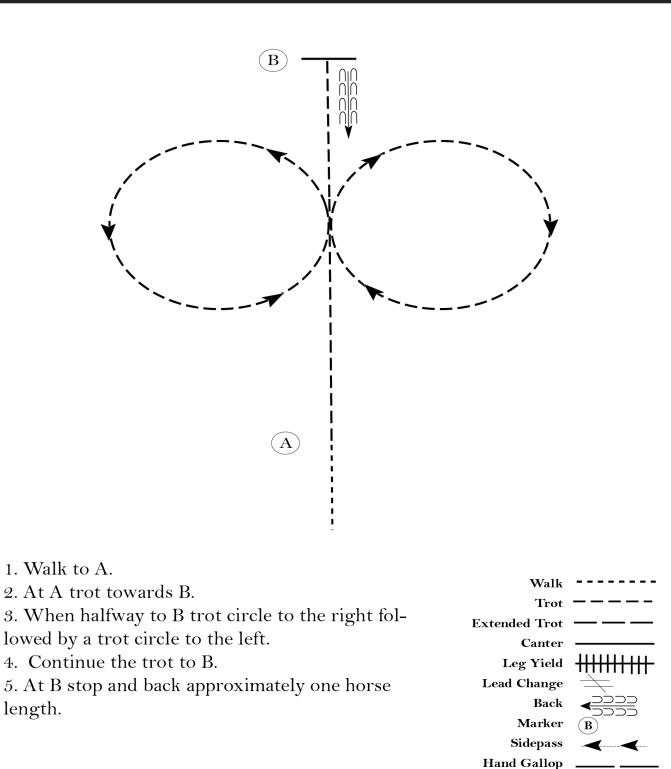

## Montana State 4-H Horse Patterns English Horsemanship (Level 1)

Show Date:

<

5

Т

S

D

ഗ

5

9

D

#### [HSE/wt-4]