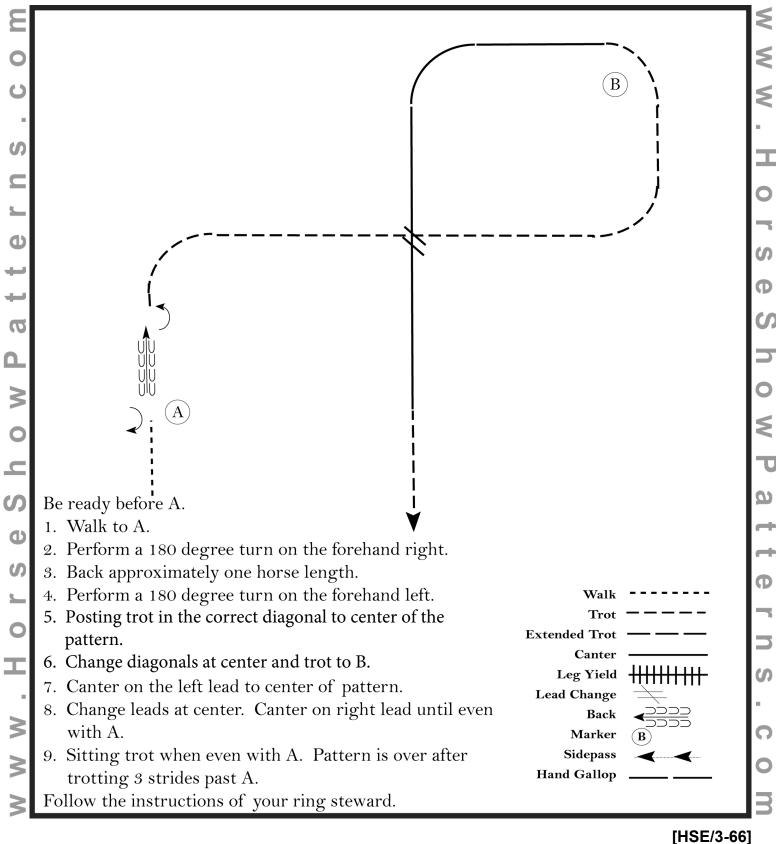

EH-5

## Montana State 4-H Horse Patterns English Horsemanship (Level 1)

Show Date:



<

5

Т

S

D

ഗ

5

9

D

#### [HSE/wt-4]

#### Pattern Provided by:

Montana 4-H State Horse Committee

©2016 HorseShowPatterns.com. All Rights Reserved.

EH-9

# Montana State 4-H Horse Patterns

English Horsemanship (Level 2)

Show Date:



Pattern Provided by:

# EH-20 Montana State 4-H Horse Patterns English Horsemanship (Level 3)

Show Date:



[2015HSE/H2-4]

Pattern Provided by:

# EH-25 Montana State 4-H Horse Patterns English Horsemanship (Level 4)

Show Date:



### Pattern Provided by:

[HSE/3-22]

#### EH-30 **Montana State 4-H Horse Patterns**

**English Horsemanship (Level 5)** 

Show Date:



#### Pattern Provided by:

EH-40

## Montana State 4-H Horse Patterns

English Horsemanship (Level 6)

Show Date:



### Pattern Provided by:

[HSE/3-39]