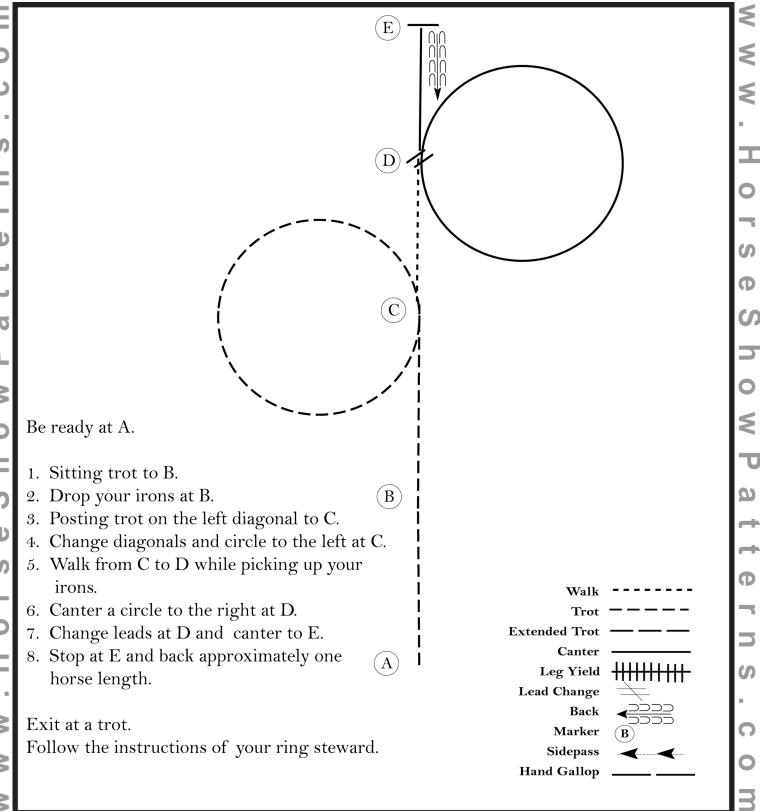

te 4-H Horse Patterns English Horsemanship (Level 1)

Show Date:



<

5

Т

S

D

ഗ

5

9

D

#### [HSE/wt-4]

#### Pattern Provided by:

Montana 4-H State Horse Committee

©2016 HorseShowPatterns.com. All Rights Reserved.

EH-9

# Montana State 4-H Horse Patterns

English Horsemanship (Level 2)

Show Date:



Pattern Provided by:

# EH-20 Montana State 4-H Horse Patterns English Horsemanship (Level 3)

Show Date:



[2015HSE/H2-4]

Pattern Provided by:

# EH-25 Montana State 4-H Horse Patterns English Horsemanship (Level 4)

Show Date:



### Pattern Provided by:

[HSE/3-22]

#### EH-30 **Montana State 4-H Horse Patterns**

**English Horsemanship (Level 5)** 

Show Date:



#### Pattern Provided by:

EH-40

## Montana State 4-H Horse Patterns

English Horsemanship (Level 6)

Show Date:



### Pattern Provided by:

[HSE/3-39]