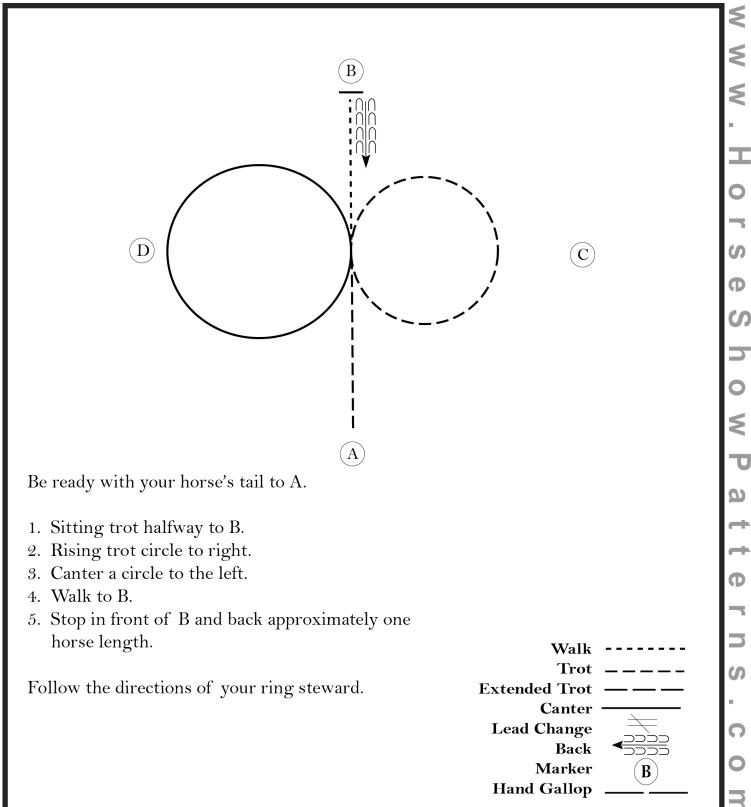

# Montana State 4-H Horse Patterns

English Horsemanship (Level 2)

Show Date:

Pattern Provided by: