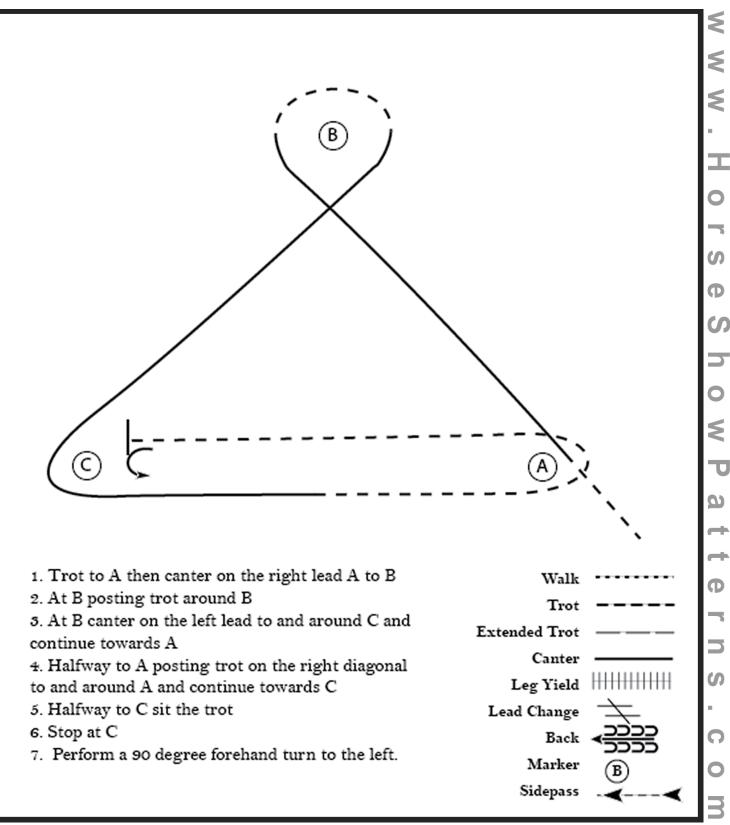

# EH-25 Montana State 4-H Horse Patterns English Horsemanship (Level 4)

Show Date:

### Pattern Provided by:

[HSE/3-22]