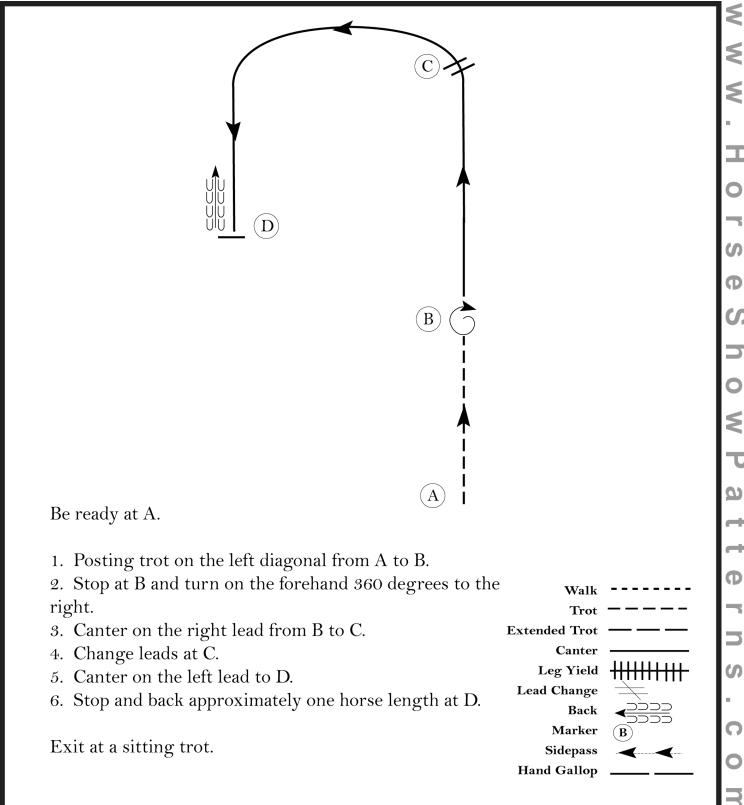

## Montana State 4-H Horse Patterns

English Horsemanship (Level 6)

Show Date:

### Pattern Provided by:

[HSE/3-39]