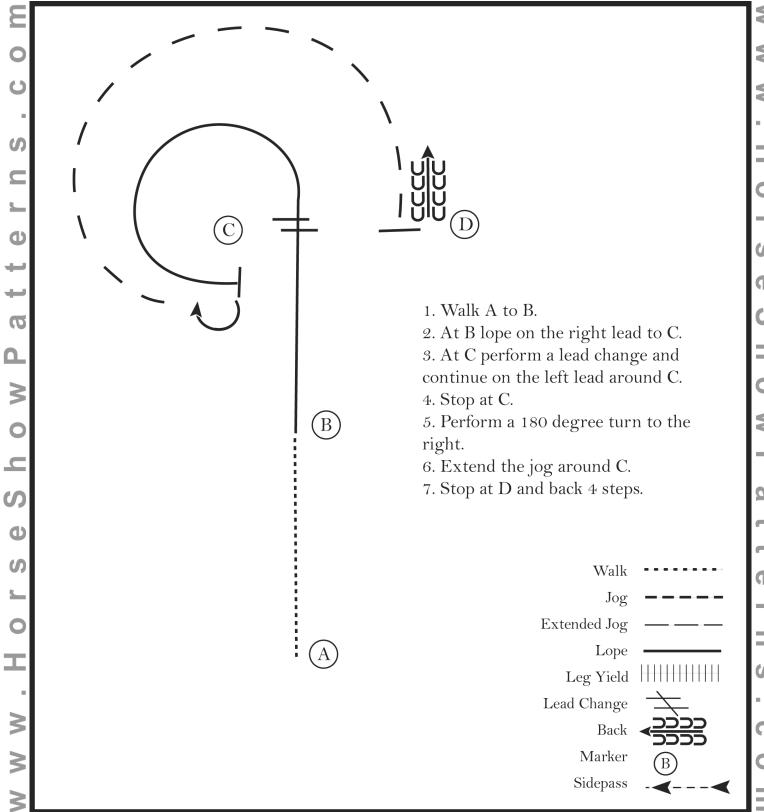

# Montana State 4-H Horse Patterns

Western Horsemanship (Level 3)

Show Date:

# Pattern Provided by: Montana 4-H State Horse Committee

[WH/2-1]