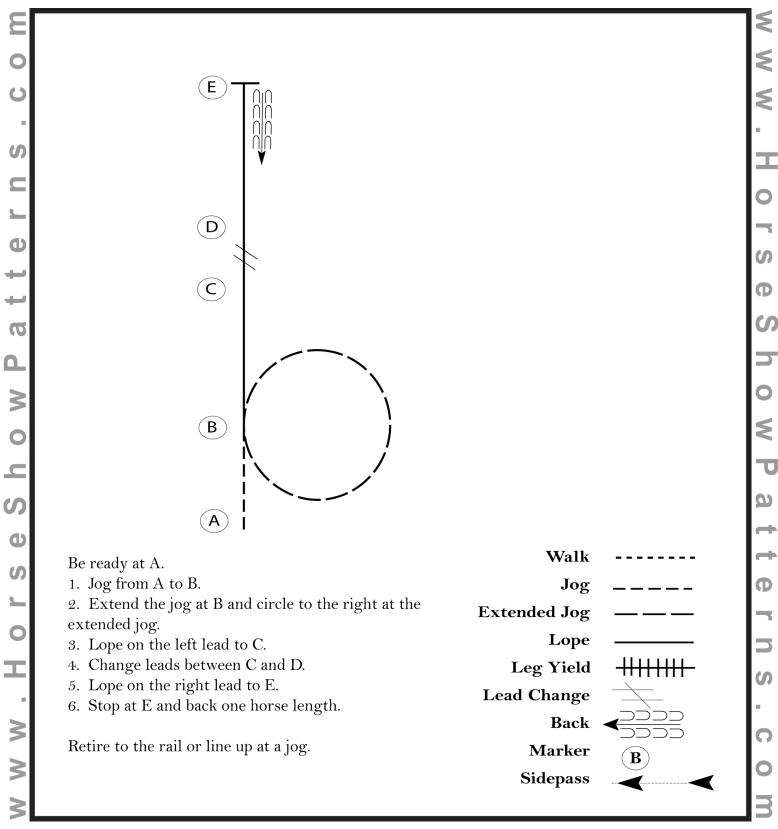

# Montana State 4-H Horse Patterns

Western Horsemanship (Level 4)

Show Date:

[WH/3-22]

## Pattern Provided by: