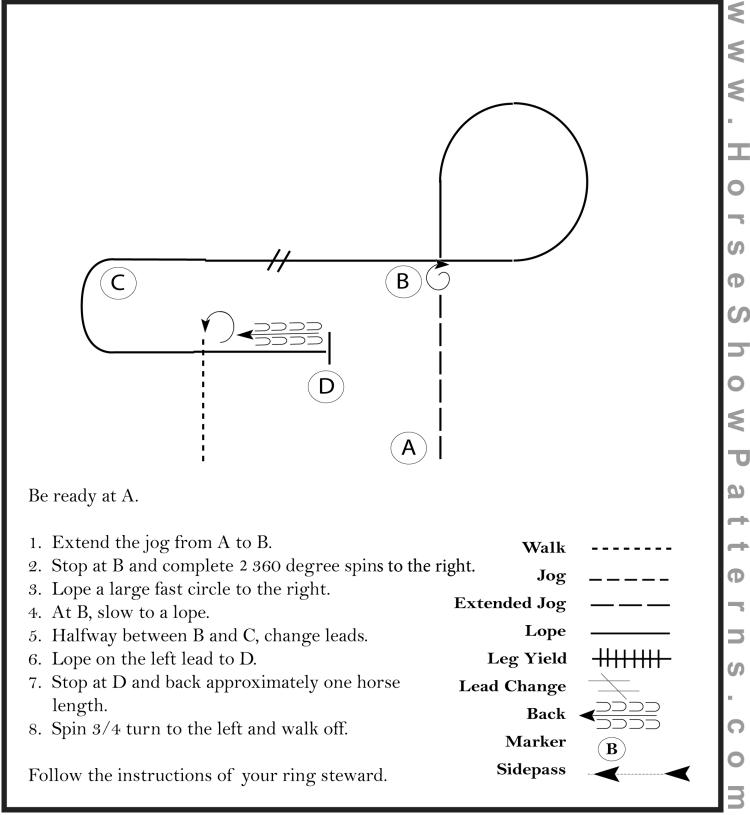

# Montana State 4-H Horse Patterns

### Western Horsemanship (Level 5)

Show Date:

Pattern Provided by:

[WH/2-51]