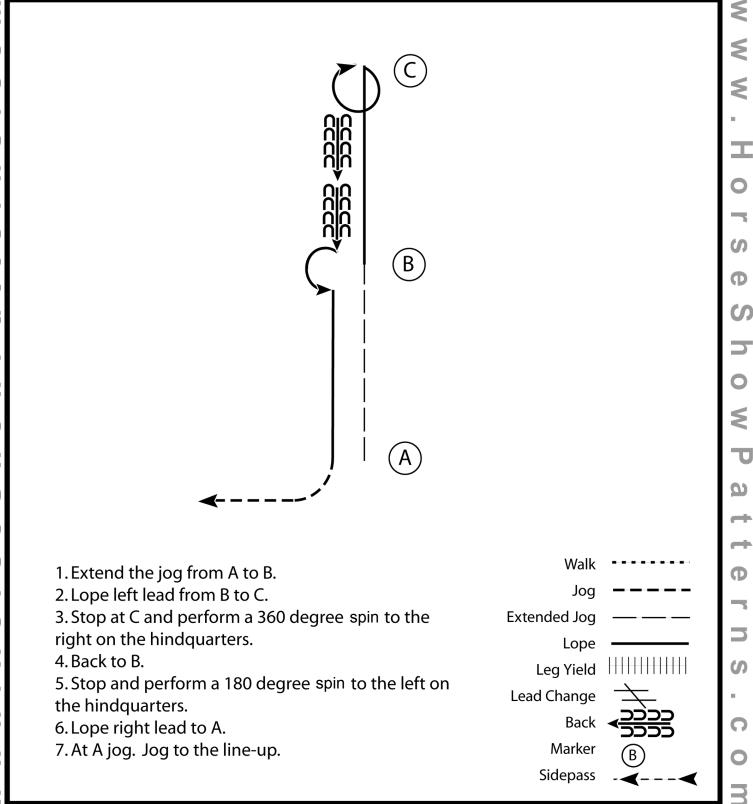

# Montana State 4-H Horse Patterns

Western Horsemanship (Level 4)

Show Date:

[WH/3-22]

## Pattern Provided by: