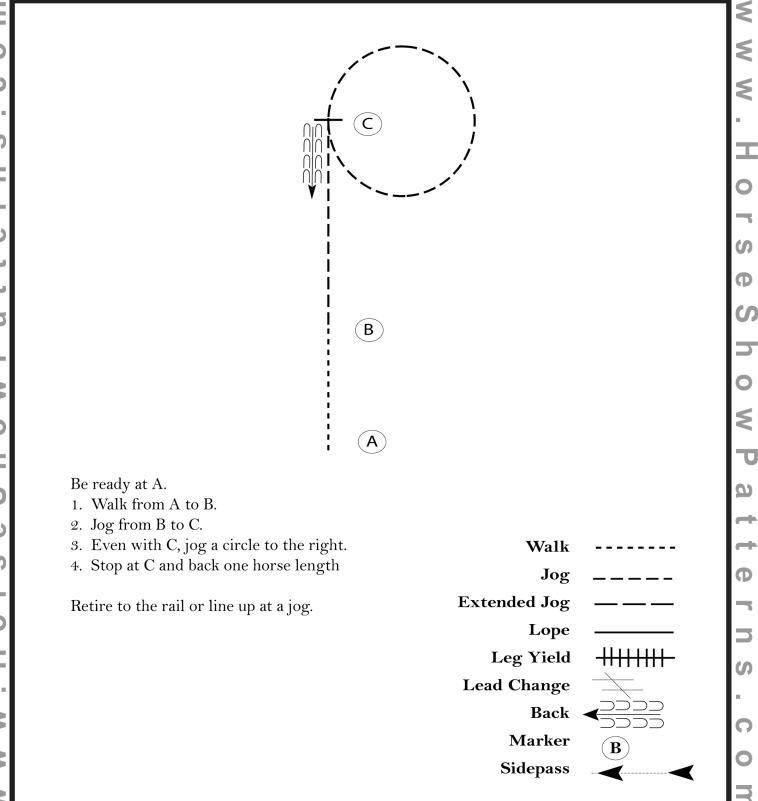

# Montana State 4-H Horse Patterns

Western Horsemanship (Level 1)

Show Date:

[WH/WT-20]

## Pattern Provided by: