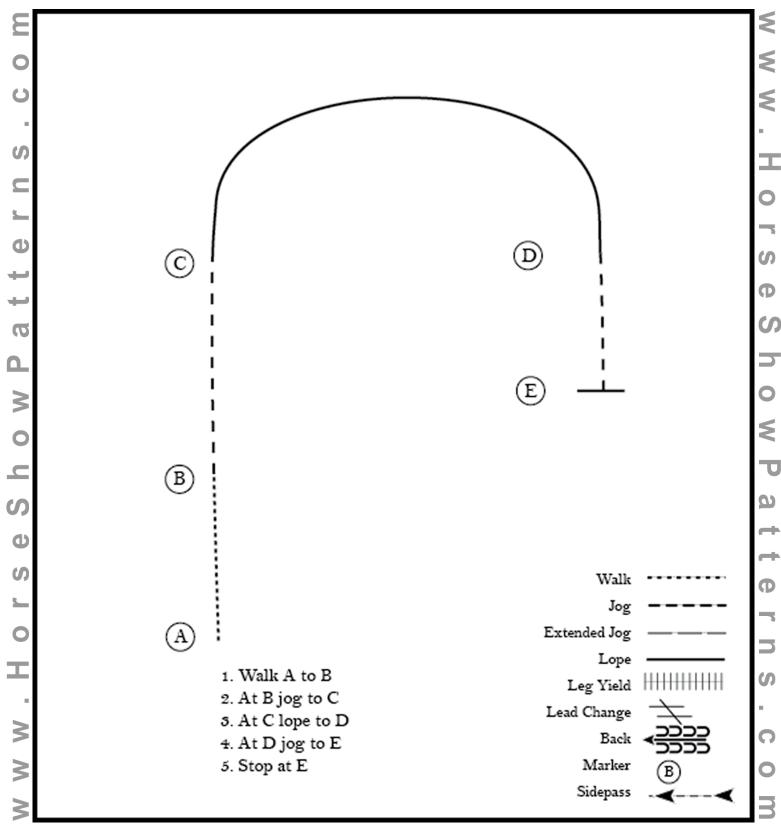

# Montana State 4-H Horse Patterns

Western Horsemanship (Level 2)

Show Date:

## Pattern Provided by: