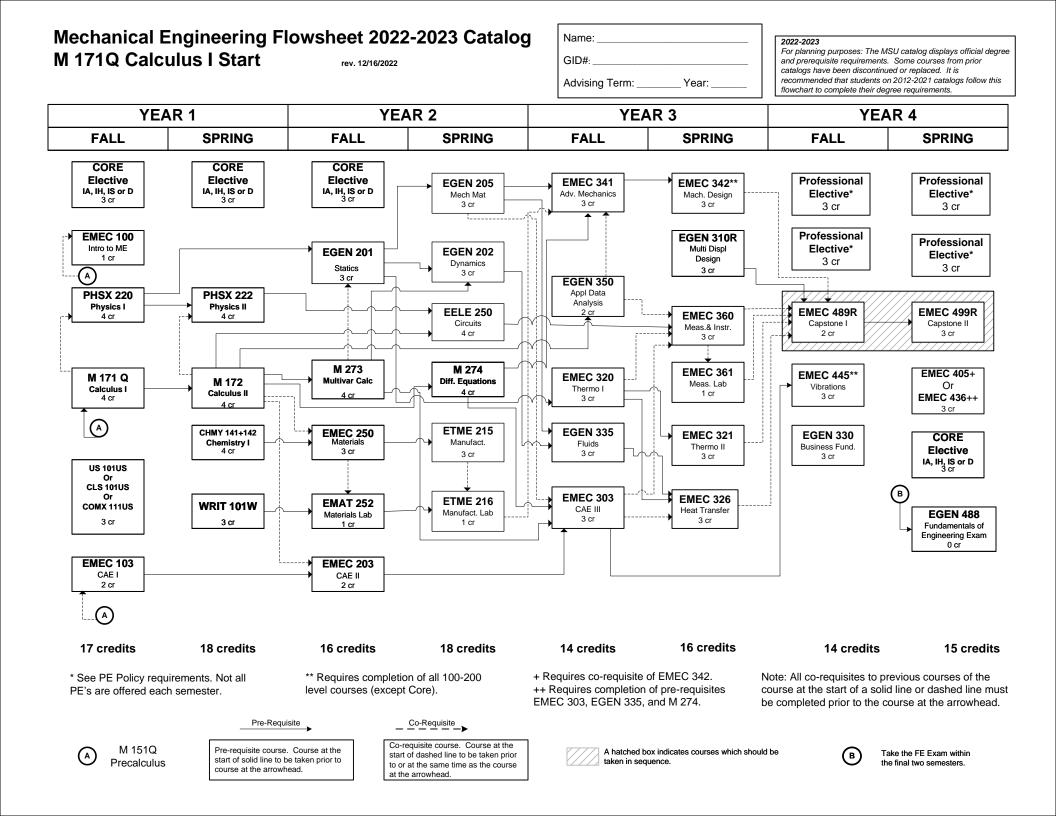

| <b>CORE Electives:</b> All other Core requirements are built into the ME Program. |                     |              |                   |  |
|-----------------------------------------------------------------------------------|---------------------|--------------|-------------------|--|
| Diversity ( <b>D</b> )<br>Course                                                  | 3 Credit<br>minimum | Grade<br>≥C- | Semester/<br>Year |  |
|                                                                                   |                     |              |                   |  |
| Inquiry-Humanities (IH or RH)<br>Course                                           | 3 Credit<br>minimum | Grade<br>≥C- | Semester/<br>Year |  |
|