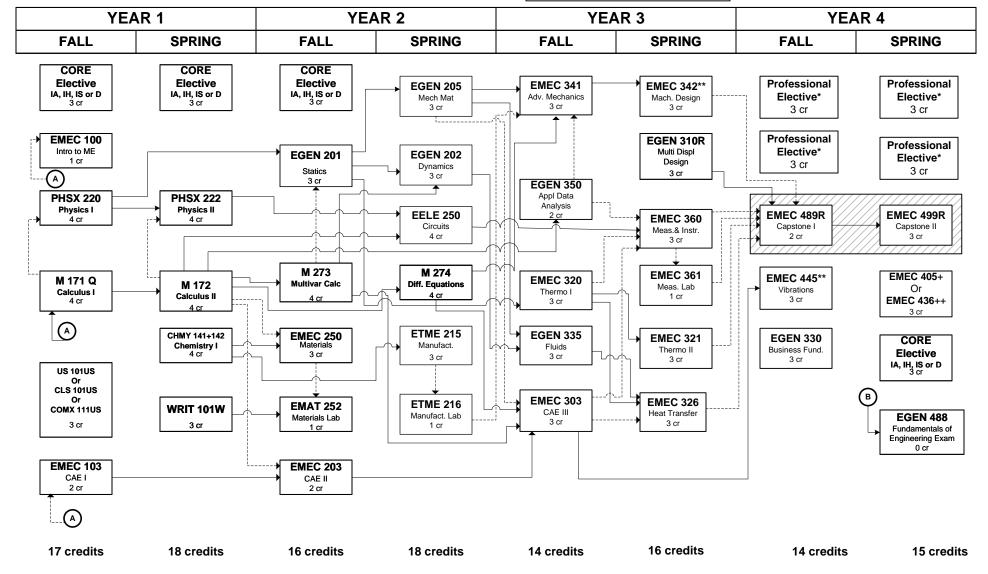

## **Mechanical Engineering Flowsheet 2023-2024 Catalog** M 171Q Calculus I Start

rev. 06/07/2023

| Name:         |      |  |
|---------------|------|--|
| GID#:         |      |  |
| Advising Term | Year |  |

## 2023-2024

For planning purposes: The MSU catalog displays official degree and prerequisite requirements. Some courses from prior catalogs have been discontinued or replaced. It is recommended that students on catalogs prior to 2022 follow this flowchart to complete their degree requirements.

\* See PE Policy requirements. Not all PE's are offered each semester.

M 151Q

Precalculus

- \*\* Requires completion of all 100-200 level courses (except Core).
- + Requires co-requisite of EMEC 342. ++ Requires completion of pre-requisites EMEC 303, EGEN 335, and M 274.

Note: All co-requisites to previous courses of the course at the start of a solid line or dashed line must be completed prior to the course at the arrowhead.

Co-Requisite\_\_ Pre-Requisite

Pre-requisite course. Course at the start of solid line to be taken prior to course at the arrowhead.

Co-requisite course. Course at the start of dashed line to be taken prior to or at the same time as the course at the arrowhead

A hatched box indicates courses which should be

Take the FE Exam within the final two semesters