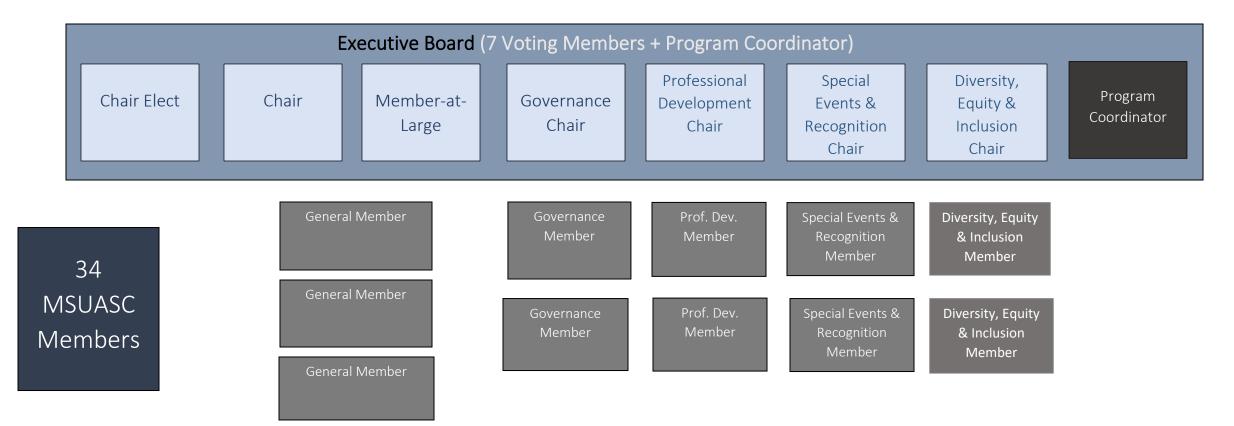

| External Committees (15 Members) |                                                                          |                                           |                                  |                                     |                                                   |                                                |                                             |
|----------------------------------|--------------------------------------------------------------------------|-------------------------------------------|----------------------------------|-------------------------------------|---------------------------------------------------|------------------------------------------------|---------------------------------------------|
| Budget Council                   | Campus Su