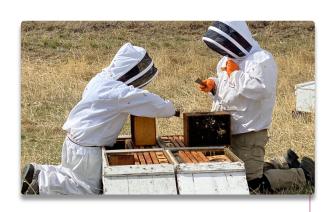

# Busy Bees and Beekeepers Power Farm to School looking into the Future

Farm 2 School Initiative
St. Ignatius School District
St. Ignatius, MT

Team: Shawn Hendrickson, Prin.; Valerie Dillard, Cafeteria; Ryanne Newton, Sch. Nurse; Caitlin Shelman, Spanish/Art; Tim Marchant, ELA; Not Pictured: Wendy Wieder, Cafeteria, Christy Krantz, MS Science