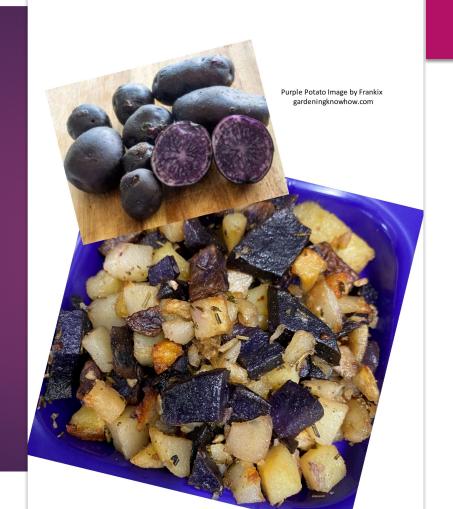

# Purple Potatoes

Purple Potatoes grown in the 4-H Community Garden then turned into Purple Pirate Potatoes otherwise known as Rosemary Garlic Roasted Potatoes