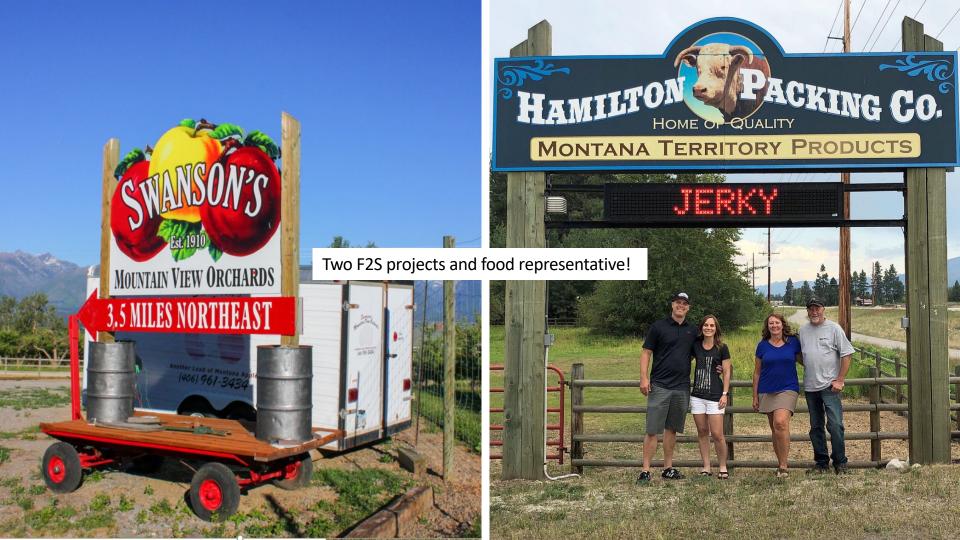

endy Wieder, Cafeteria, Christy Krantz, MS Science

#### F2S Projects 2021 & 2022



Install Comm. Planting Boxes



Prog.



Recycling Prog. w/SKC & Tribal Support



Local Sourced Dinner: 1 Book/1 Sch.



ADA Comm. Planting Boxes



MS Hydroponic Herb Wall



Graduates Grow Plants in English Classroom



Granddaughter enters sch. next

To whom the Earth belongs.

## **On-Going F2S Projects**



Beginnings of a Team Effort

## Hamilton Montana Public Schools

Washington Early Learning Center - 77

Daly Elementary - 540

Hamilton Middle School - 482

Hamilton High School - 531



One thing we are excited about:

Hamilton believes in building and cultivating a culture of excellence, and this is an opportunity for our food service to provide higher quality and local food to our students.







## **Accessing Resources**

https://www.montana.edu/mtfarmtoschool/Institute-teams.html

#### **Pre/Post Assessments**

#### **Individual**

- Role
- F2S engagement
- F2S partnerships
- Summer Retreat Logistics:
  - Attending retreat
  - Dietary restrictions
  - Other accommodations
  - Learning interests
  - CEUs

#### Team

- F2S activities
- Total food budget for school meals
- Spending on local foods
- School gardens
- F2S Policies
- # children reached
- Staff and community members involved



#### **Summer Retreat**

August 16-18, 2022 | Chico Hot Springs, Pray, MT

| Printed: 05/18/2022 05:10 PM<br>Audit Date: 05/18/2022           | Arrivals Listing (Simple) Chico Hot Springs Resort