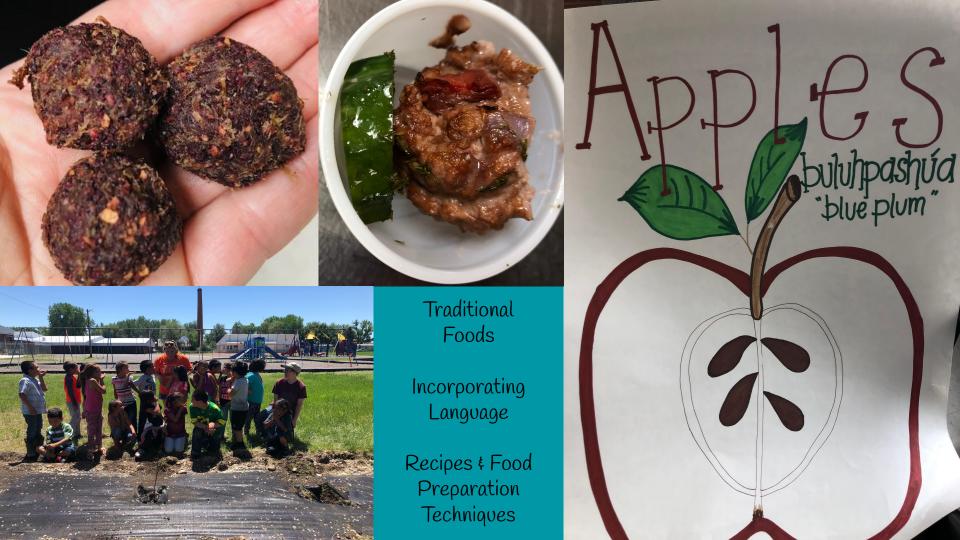

# Hardin School District Farm to School

Cultivating farm to school throughout classroom, cafeteria, community

Building relationship between students and community to the land and food

Our goal is to partner with local entities and individuals to *empower students in learning* about traditional foods, preparation, storage, and ceremony

## Hands-on learning

Featuring
Harvest of the Month
Recipes

Alma McCormick, Executive Director of Messengers for Health (and granddaughter Myla) help lead a taste test

Incorporating traditional foods

Taste tests in the cafeteria with locally grown produce