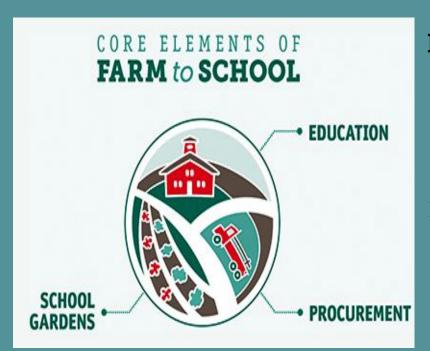

#### What is Farm to School?

#### **Education, School Gardens, Procurement**

Local foods are purchased, promoted and served in the cafeteria or as a snack or taste-test. Students are engaged in hands-on learning through gardening; and participate in education activities related to agriculture, food, health, or nutrition.