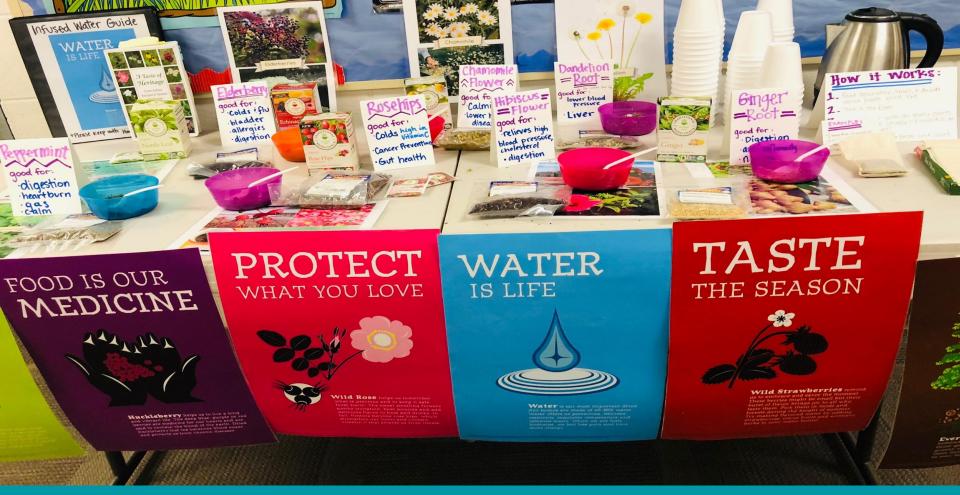

## Hands-on learning

Featuring
Harvest of the Month
Recipes

Alma McCormick, Executive Director of Messengers for Health (and granddaughter Myla) help lead a taste test

Incorporating traditional foods

Taste tests in the cafeteria with locally grown produce