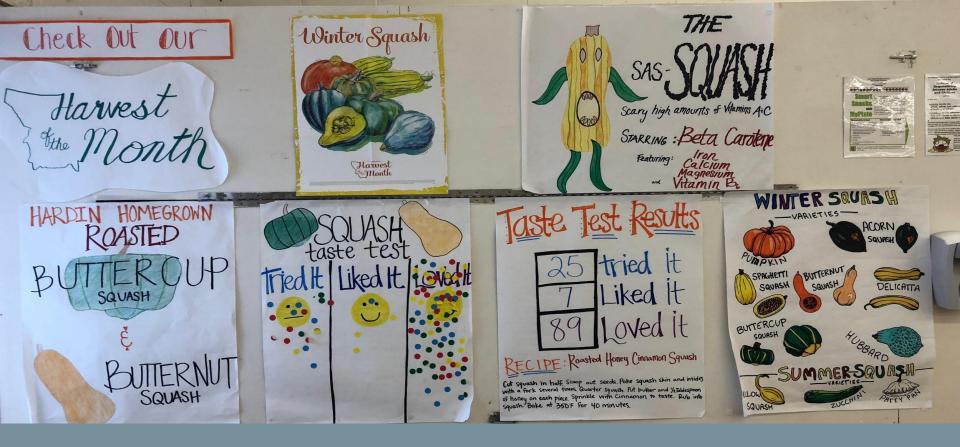

## Hands-on learning

Featuring
Harvest of the Month
Recipes

Alma McCormick, Executive Director of Messengers for Health (and granddaughter Myla) help lead a taste test

Incorporating traditional foods

Taste tests in the cafeteria with locally grown produce