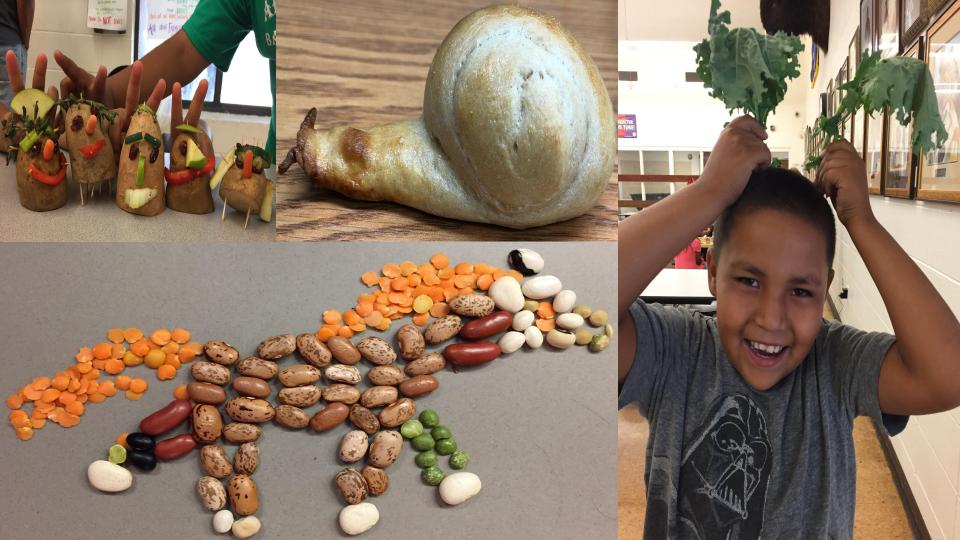

## Hands-on learning

Featuring
Harvest of the Month
Recipes

Alma McCormick, Executive Director of Messengers for Health (and granddaughter Myla) help lead a taste test

Incorporating traditional foods

Taste tests in the cafeteria with locally grown produce