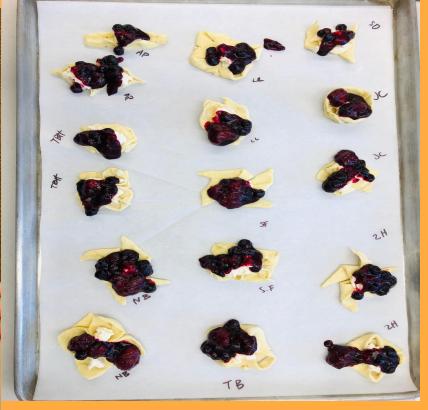

## Hands-on learning

Featuring
Harvest of the Month
Recipes

Alma McCormick, Executive Director of Messengers for Health (and granddaughter Myla) help lead a taste test

Incorporating traditional foods

Taste tests in the cafeteria with locally grown produce