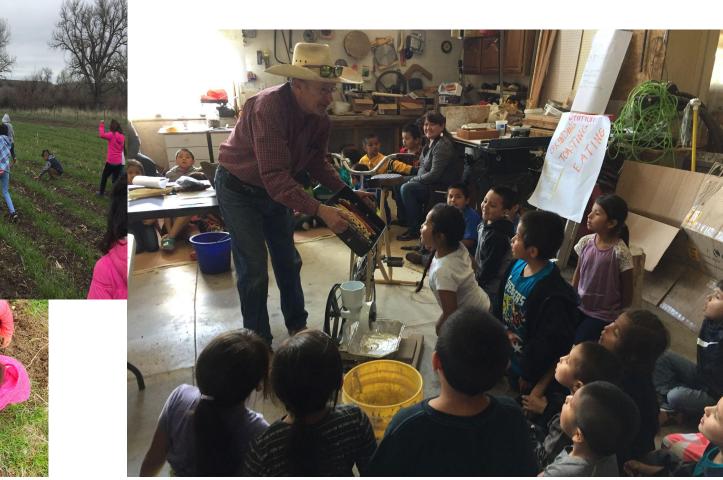

## Hands-on learning

Featuring
Harvest of the Month
Recipes

Alma McCormick, Executive Director of Messengers for Health (and granddaughter Myla) help lead a taste test

Incorporating traditional foods

Taste tests in the cafeteria with locally grown produce