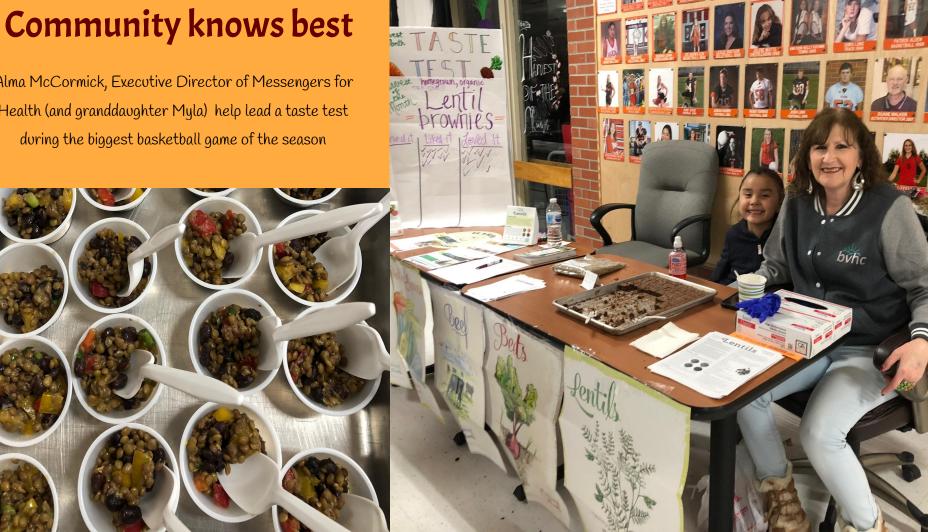

## Hands-on learning

Featuring
Harvest of the Month
Recipes

Alma McCormick, Executive Director of Messengers for Health (and granddaughter Myla) help lead a taste test

Incorporating traditional foods

Taste tests in the cafeteria with locally grown produce