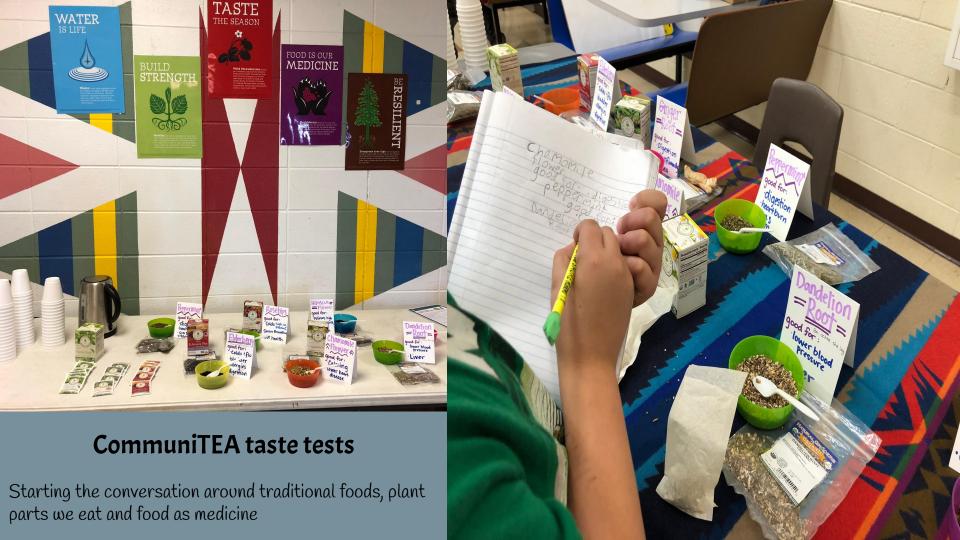

## Hands-on learning

Featuring
Harvest of the Month
Recipes

Alma McCormick, Executive Director of Messengers for Health (and granddaughter Myla) help lead a taste test

Incorporating traditional foods

Taste tests in the cafeteria with locally grown produce