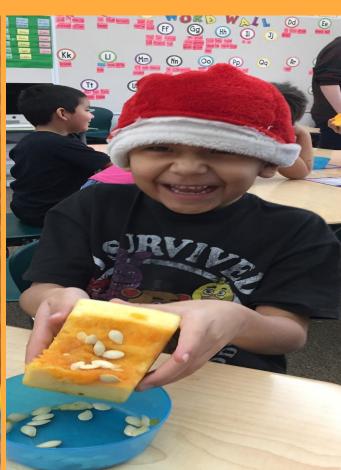

## Hands-on learning

Featuring
Harvest of the Month
Recipes

Alma McCormick, Executive Director of Messengers for Health (and granddaughter Myla) help lead a taste test

Incorporating traditional foods

Taste tests in the cafeteria with locally grown produce