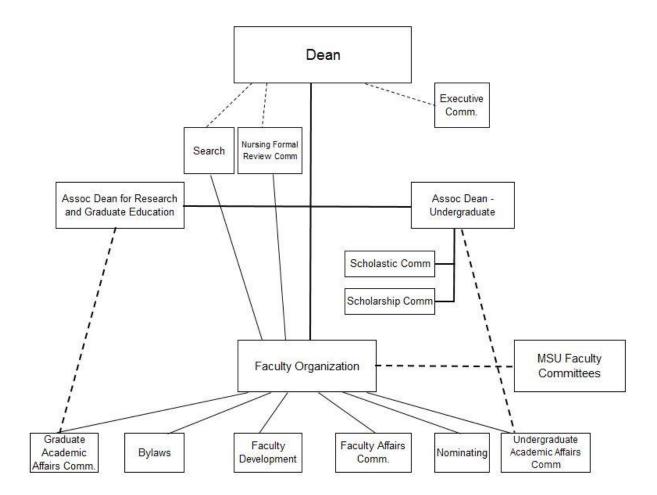

## TITLE: COLLEGE OF NURSING ORGANIZATION

- **POLICY:** The College of Nursing Administrative and Faculty Organization structures are depicted in Attachments #1 and #2.
- **RATIONALE:** A clearly outlined organizational structure facilitates communication and delineates work and accountability relationships.

Attachment #1: Faculty Organization Structure Attachment #2: CON Administrative Structure

## **Reviewed/Approved by:**

Level I: Executive Council (May, 2014) Level II: Dean (May, 2014)

Attachment #1: College of Nursing Organizational Chart

Level I:Executive Council (2014)Level II:Dean (2014)

Attachment #2 College of Nursing Administrative Organizational Chart