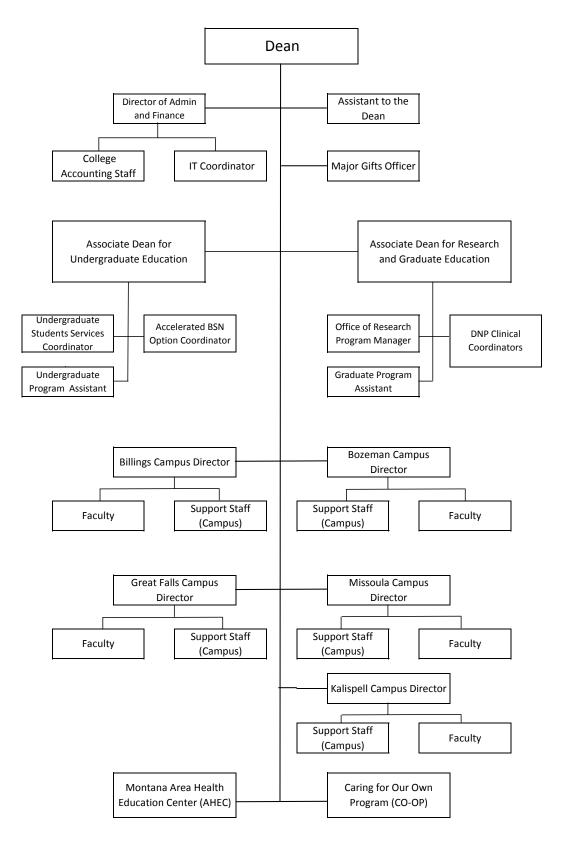

Attachment #1: Faculty Organization Structure Attachment #2: CON Administrative Structure

## **Reviewed/Approved by:**

Level I: Executive Council (May, 2014) Level II: Dean (May, 2014)

Attachment #1: College of Nursing Organizational Chart

Level I:Executive Council (2014)Level II:Dean (2014)

Attachment #2 College of Nursing Administrative Organizational Chart

Level I: Executive Council (2014) Level II: Dean (2014)